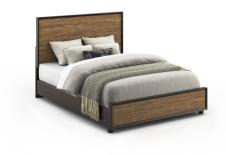

# Queen Bed W1083-91Q 52"H x 64"W x 85"D

#### Features:

- Modern rustic appeal
- Crafted with walnut-finished birch veneers and acacia wood for beauty and durability
- Mitered frame offers a refined silhouette
- Small-scale piece perfect for compact spaces

### Consists of:

- W1083-91Q1 Queen Headboard 52"H x 64"W x 3"D
- W1083-91Q2 Queen Footboard 16"H x 64"W x 2"D
- W1083-91R3 Queen/King Bed Rails 8"H x 2"W x 82"D