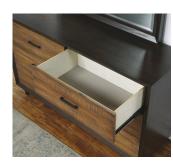

# Alpine | W1083

Drawer Chest W1083-872 51"H x 32"W x 18"D

W1083-872

W1083-872

### Features:

- Modern rustic appeal
- Crafted with walnut-finished birch veneers and acacia wood for beauty and durability
- Features gunmetal finished pull hardware for a sleek look
- Rustic acacia drawer fronts highlight the natural beauty of wood
- Five drawers on ball-bearing drawer glides provide ample storage that's easy to access
- Felt-lined top drawer protects contents and keeps them in place
- Small-scale piece perfect for compact spaces