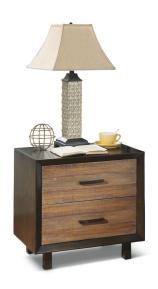

Nightstand W1083-863 24"H x 24"W x 16"D

W1083-863

## \_

- Features:

  Modern rustic appeal
- Crafted with walnut-finished birch veneers and acacia wood for beauty and durability
- Features gunmetal finished pull hardware for a sleek look
- Rustic acacia drawer fronts highlight the natural beauty of wood
- Two drawers on ball-bearing glides provide ample storage that's easy to access
- Felt-lined top drawer protects contents and keeps them in place
   Two integrated outlets and USB ports keep cords hidden and out of the way
- Small-scale piece perfect for compact spaces