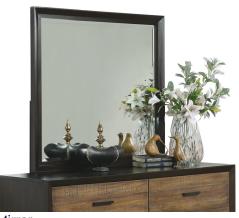

# Alpine | w1083

**Dresser** W1083-860 34"H x 58"W x 18"D

W1083-860

W1083-860

## Features:

- Modern rustic appeal
- Crafted with walnut-finished birch veneers and acacia wood for beauty and durability
- Features gunmetal finished pull hardware for a sleek look
- Rustic acacia drawer fronts highlight the natural beauty of wood
- Six drawers on ball-bearing drawer glides provide ample storage that's easy to access
- Felt-lined top drawer protects contents and keeps them in place
- Small-scale piece perfect for compact spaces
- Coordinating 41"H 38"W 2"D mirror available for a complete look

# Alpine | W1083

Mirror W1083-880 41"H x 38"W x 2"D