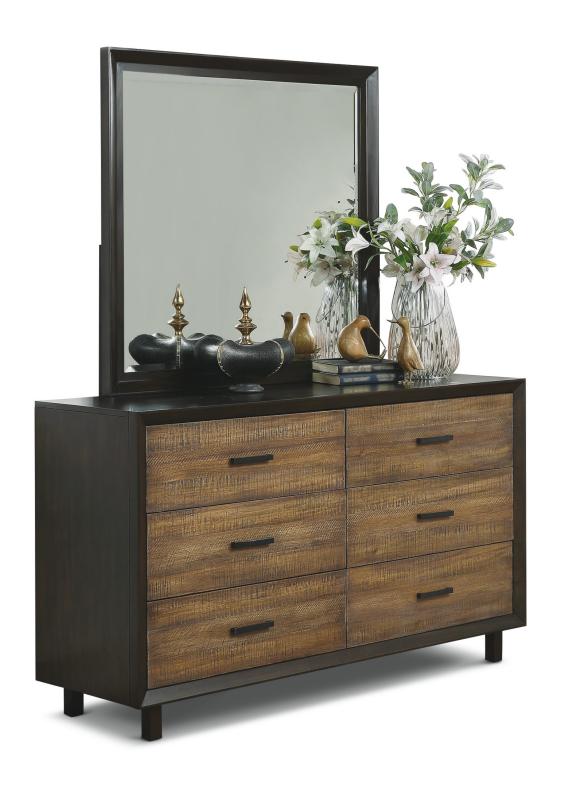

# Alpine | w1083

**Dresser** W1083-860 34"H x 58"W x 18"D

W1083-860

W1083-860

## Features:

- Modern rustic appeal
- Crafted with walnut-finished birch veneers and acacia wood for beauty and durability
- Features gunmetal finished pull hardware for a sleek look
- Rustic acacia drawer fronts highlight the natural beauty of wood
- Six drawers on ball-bearing drawer glides provide ample storage that's easy to access
- Felt-lined top drawer protects contents and keeps them in place
- Small-scale piece perfect for compact spaces
- Coordinating 41"H 38"W 2"D mirror available for a complete look

# Alpine | W1083

Mirror W1083-880 41"H x 38"W x 2"D