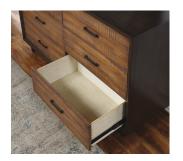

### Features:

- Modern rustic appeal
- Crafted with walnut-finished birch veneers and acacia wood for beauty and durability
- Features gunmetal finished pull hardware for a sleek look
- Rustic acacia drawer fronts highlight the natural beauty of wood
- Five drawers on ball-bearing drawer glides provide ample storage that's easy to access
- Felt-lined top drawer protects contents and keeps them in place
- Small-scale piece perfect for compact spaces

## Features:

- Modern rustic appeal
- Crafted with walnut-finished birch veneers and acacia wood for beauty and durability
- Features gunmetal finished pull hardware for a sleek look
- Rustic acacia drawer fronts highlight the natural beauty of wood
- Six drawers on ball-bearing drawer glides provide ample storage that's easy to access
- Felt-lined top drawer protects contents and keeps them in place
- Small-scale piece perfect for compact spaces
- Coordinating 41"H 38"W 2"D mirror available for a complete look