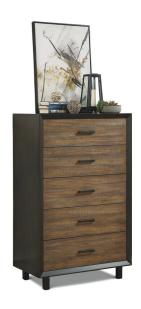

# Alpine | W1083

Drawer Chest W1083-872 51"H x 32"W x 18"D

W1083-872

W1083-872

### Features:

- Modern rustic appeal
- Crafted with walnut-finished birch veneers and acacia wood for beauty and durability
- Features gunmetal finished pull hardware for a sleek look
- Rustic acacia drawer fronts highlight the natural beauty of wood
- Five drawers on ball-bearing drawer glides provide ample storage that's easy to access
- Felt-lined top drawer protects contents and keeps them in place
- Small-scale piece perfect for compact spaces