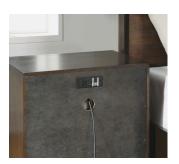

## \_

- Features:

  Modern rustic appeal
- Crafted with walnut-finished birch veneers and acacia wood for beauty and durability
- Features gunmetal finished pull hardware for a sleek look
- Rustic acacia drawer fronts highlight the natural beauty of wood
- Two drawers on ball-bearing glides provide ample storage that's easy to access
- Felt-lined top drawer protects contents and keeps them in place
   Two integrated outlets and USB ports keep cords hidden and out of the way
- Small-scale piece perfect for compact spaces