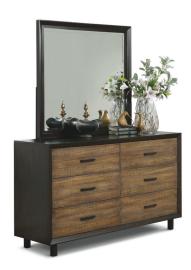

# Alpine | w1083

**Dresser** W1083-860 34"H x 58"W x 18"D

W1083-860

W1083-860

## Features:

- Modern rustic appeal
- Crafted with walnut-finished birch veneers and acacia wood for beauty and durability
- Features gunmetal finished pull hardware for a sleek look
- Rustic acacia drawer fronts highlight the natural beauty of wood
- Six drawers on ball-bearing drawer glides provide ample storage that's easy to access
- Felt-lined top drawer protects contents and keeps them in place
- Small-scale piece perfect for compact spaces
- Coordinating 41"H 38"W 2"D mirror available for a complete look