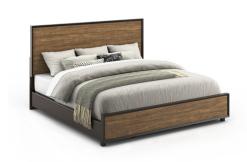

# King Bed W1083-91K 52"H x 80"W x 85"D

#### Features:

- Modern rustic appeal
- Crafted with walnut-finished birch veneers and acacia wood for beauty and durability
- Mitered frame offers a refined silhouette
- Small-scale piece perfect for compact spaces

### Consists of:

- W1083-91K1 King Headboard 52"H x 80"W x 3"D
- W1083-91K2 King Footboard 16"H x 80"W x 2"D
- W1083-91R3 Queen/King Bed Rails 8"H x 2"W x 82"D