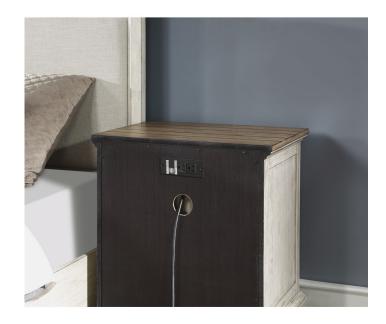

Nightstand W1082-863 28"H x 23"W x 18"D

W1082-863

### Features:

- Coastal cottage style
- Crafted with oak veneers and poplar solids for beauty and durability
- Two-tone, distressed-look finish provides a bright and cozy aesthetic
- Square, tapered legs offer understated style
- Features gunmetal finished pull hardware for a striking contrast
- Planked top with burnished edges adds a vintage look
- Three drawers on ball-bearing glides provide ample storage that's easy to access
- Felt-lined top drawer protects contents and keeps them in place
- Two integrated outlets and USB ports keep cords hidden and out of the way
- Small-scale piece perfect for compact spaces