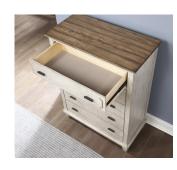

Newport | W1082

Drawer Chest W1082-872 50"H x 37"W x 18"D

W1082-872

W1082-872

### Features:

- Coastal cottage style
- Crafted with oak veneers and poplar solids for beauty and durability
- Two-tone, distressed-look finish provides a bright and cozy aesthetic
- Square, tapered legs offer understated style
- Features gunmetal finished pull hardware for a striking contrast
- Planked top with burnished edges adds a vintage look
- Five drawers on ball-bearing drawer glides provide ample storage that's easy to access
- Felt-lined top drawer protects contents and keeps them in place
- Small-scale piece perfect for compact spaces