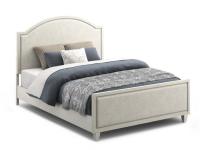

## Newport | W1082

- Coastal cottage style
- Crafted with oak veneers and poplar solids for beauty and durability
- Two-tone, distressed-look finish provides a bright and cozy aesthetic
- Square, tapered legs offer understated style
- Small-scale piece perfect for compact spaces

## Square, tapered legs offer understated style Small-scale piece perfect for compact spaces

durability

Features:

Coastal cottage style

Consists of:
• W1082-90Q1 Queen Headboard
54"H x 64"W x 3"D

54"H x 64"W x 85"D