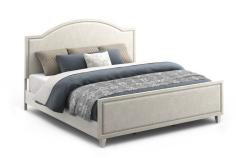

## Newport | W1082

- Coastal cottage style
- Crafted with oak veneers and poplar solids for beauty and durability
- Two-tone, distressed-look finish provides a bright and cozy aesthetic
- Square, tapered legs offer understated style
- Small-scale piece perfect for compact spaces

## Consists of:

- W1082-90K1 King Headboard 54"H x 80"W x 3"D
- W1082-90K2 King Footboard 24"H x 80"W x 3"D
- W1082-90R3 Queen/King Bed Rails 8"H x 2"W x 82"D

Mirror W1082-880 38"H x 40"W x 2"D

Crafted with oak veneers and poplar solids for beauty and

Two-tone, distressed-look finish provides a bright and cozy aesthetic

- W1082-90Q2 Queen Footboard 24"H x 64"W x 3"D
- W1082-90R3 Queen/King Bed Rails 8"H x 2"W x 82"D