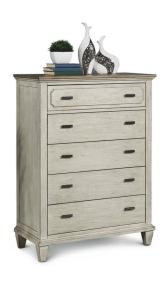

Newport | W1082

Drawer Chest W1082-872 50"H x 37"W x 18"D

W1082-872

W1082-872

### Features:

- Coastal cottage style
- Crafted with oak veneers and poplar solids for beauty and durability
- Two-tone, distressed-look finish provides a bright and cozy aesthetic
- Square, tapered legs offer understated style
- Features gunmetal finished pull hardware for a striking contrast
- Planked top with burnished edges adds a vintage look
- Five drawers on ball-bearing drawer glides provide ample storage that's easy to access
- Felt-lined top drawer protects contents and keeps them in place
- Small-scale piece perfect for compact spaces