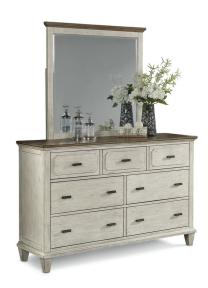

# Newport | W1082

Dresser W1082-860 38"H x 60"W x 18"D

W1082-860

W1082-860

- Features:

   Coastal cottage style
- Crafted with oak veneers and poplar solids for beauty and durability
- Two-tone, distressed-look finish provides a bright and cozy aesthetic
- Square, tapered legs offer understated style
- Features gunmetal finished pull hardware for a striking contrast
- Planked top with burnished edges adds a vintage look
- Seven drawers on ball-bearing drawer glides provide ample storage that's easy to access
- Felt-lined top drawer protects contents and keeps them in place
- Small-scale piece perfect for compact spaces
- Coordinating 38"H 40"W 2"D mirror available for a complete look