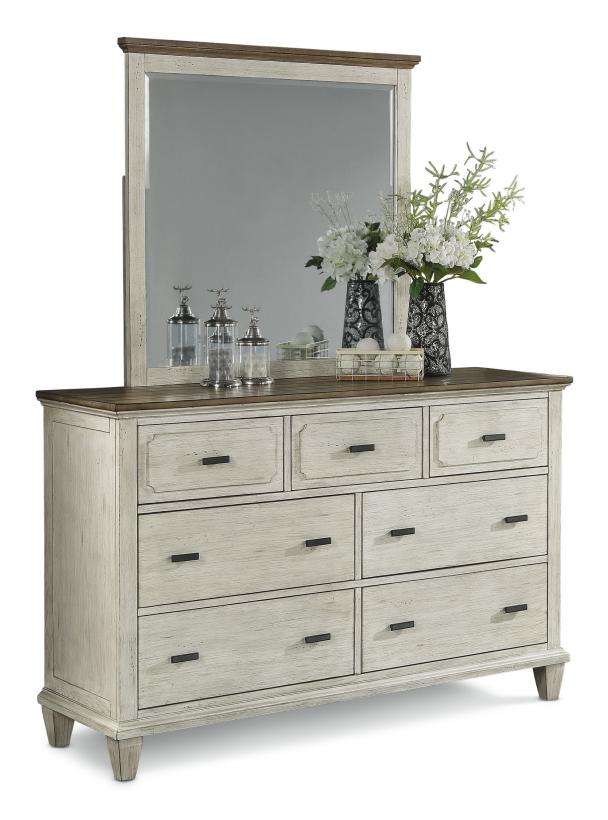

# Newport | W1082

Dresser W1082-860 38"H x 60"W x 18"D

W1082-860

W1082-860

- Features:

   Coastal cottage style
- Crafted with oak veneers and poplar solids for beauty and durability
- Two-tone, distressed-look finish provides a bright and cozy aesthetic
- Square, tapered legs offer understated style
- Features gunmetal finished pull hardware for a striking contrast
- Planked top with burnished edges adds a vintage look
- Seven drawers on ball-bearing drawer glides provide ample storage that's easy to access
- Felt-lined top drawer protects contents and keeps them in place
- Small-scale piece perfect for compact spaces
- Coordinating 38"H 40"W 2"D mirror available for a complete look

## Consists of:

- W1082-90K1 King Headboard 54"H x 80"W x 3"D
- W1082-90K2 King Footboard 24"H x 80"W x 3"D
- W1082-90R3 Queen/King Bed Rails 8"H x 2"W x 82"D

Mirror W1082-880 38"H x 40"W x 2"D