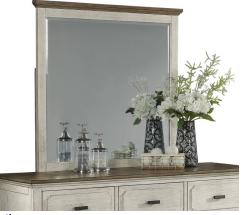

# Newport | W1082

Dresser W1082-860 38"H x 60"W x 18"D

W1082-860

W1082-860

- Features:

   Coastal cottage style
- Crafted with oak veneers and poplar solids for beauty and durability
- Two-tone, distressed-look finish provides a bright and cozy aesthetic
- Square, tapered legs offer understated style
- Features gunmetal finished pull hardware for a striking contrast
- Planked top with burnished edges adds a vintage look
- Seven drawers on ball-bearing drawer glides provide ample storage that's easy to access
- Felt-lined top drawer protects contents and keeps them in place
- Small-scale piece perfect for compact spaces
- Coordinating 38"H 40"W 2"D mirror available for a complete look

## Consists of:

- W1082-90K1 King Headboard 54"H x 80"W x 3"D
- W1082-90K2 King Footboard 24"H x 80"W x 3"D
- W1082-90R3 Queen/King Bed Rails 8"H x 2"W x 82"D

Mirror W1082-880 38"H x 40"W x 2"D