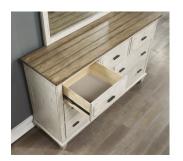

# Newport | W1082

Dresser W1082-860 38"H x 60"W x 18"D

W1082-860

W1082-860

- Features:

   Coastal cottage style
- Crafted with oak veneers and poplar solids for beauty and durability
- Two-tone, distressed-look finish provides a bright and cozy aesthetic
- Square, tapered legs offer understated style
- Features gunmetal finished pull hardware for a striking contrast
- Planked top with burnished edges adds a vintage look
- Seven drawers on ball-bearing drawer glides provide ample storage that's easy to access
- Felt-lined top drawer protects contents and keeps them in place
- Small-scale piece perfect for compact spaces
- Coordinating 38"H 40"W 2"D mirror available for a complete look