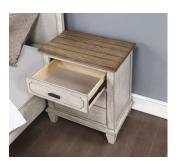

Nightstand W1082-863 28"H x 23"W x 18"D

W1082-863

### Features:

- Coastal cottage style
- Crafted with oak veneers and poplar solids for beauty and durability
- Two-tone, distressed-look finish provides a bright and cozy aesthetic
- Square, tapered legs offer understated style
- Features gunmetal finished pull hardware for a striking contrast
- Planked top with burnished edges adds a vintage look
- Three drawers on ball-bearing glides provide ample storage that's easy to access
- Felt-lined top drawer protects contents and keeps them in place
- Two integrated outlets and USB ports keep cords hidden and out of the way
- Small-scale piece perfect for compact spaces