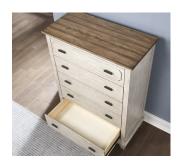

Newport | W1082

Drawer Chest W1082-872 50"H x 37"W x 18"D

W1082-872

W1082-872

### Features:

- Coastal cottage style
- Crafted with oak veneers and poplar solids for beauty and durability
- Two-tone, distressed-look finish provides a bright and cozy aesthetic
- Square, tapered legs offer understated style
- Features gunmetal finished pull hardware for a striking contrast
- Planked top with burnished edges adds a vintage look
- Five drawers on ball-bearing drawer glides provide ample storage that's easy to access
- Felt-lined top drawer protects contents and keeps them in place
- Small-scale piece perfect for compact spaces