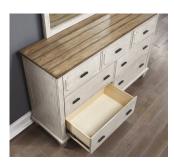

# Newport | W1082

Dresser W1082-860 38"H x 60"W x 18"D

W1082-860

W1082-860

- Features:

   Coastal cottage style
- Crafted with oak veneers and poplar solids for beauty and durability
- Two-tone, distressed-look finish provides a bright and cozy aesthetic
- Square, tapered legs offer understated style
- Features gunmetal finished pull hardware for a striking contrast
- Planked top with burnished edges adds a vintage look
- Seven drawers on ball-bearing drawer glides provide ample storage that's easy to access
- Felt-lined top drawer protects contents and keeps them in place
- Small-scale piece perfect for compact spaces
- Coordinating 38"H 40"W 2"D mirror available for a complete look