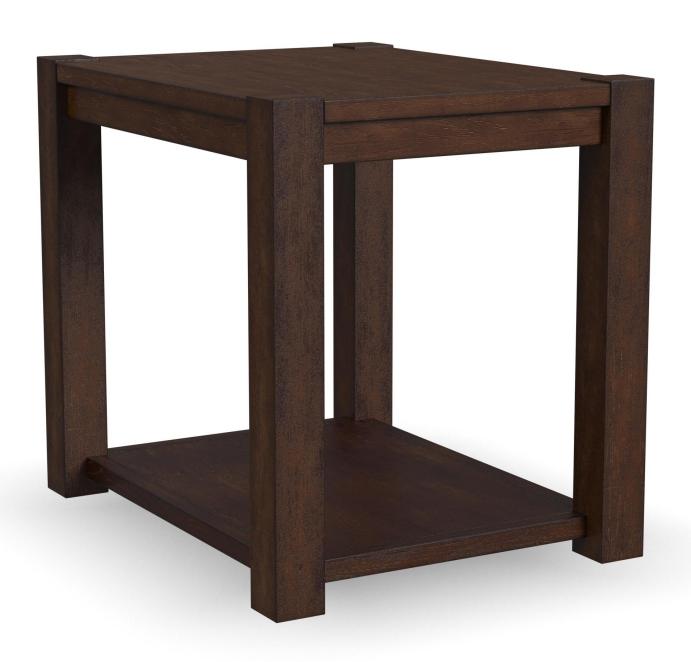

End Table W1002-01 23"H x 20"W x 26"D

## W1002-01

## Features:

- Rustic design is perfect for a comfortable and casual environment
- Crafted with quality white oak veneers and rubberwood solids for beauty and durability
- Planked veneer top with burnished edges for a handcrafted look
- Woodgrain is showcased with a rich, mid-toned brown finish
- $\bullet\,\,$  Roomy top surface with lower, open shelf for additional storage