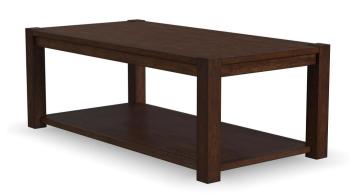

Boulder | W1002

## W1002-0311

## Features:

- Rustic design is perfect for a comfortable and casual environment
- Crafted with quality white oak veneers and rubberwood solids for beauty and durability
- Planked veneer top with burnished edges for a handcrafted look
- Woodgrain is showcased with a rich, mid-toned brown finish
- Roomy top surface with lower, open shelf for additional storage
- Table legs include casters