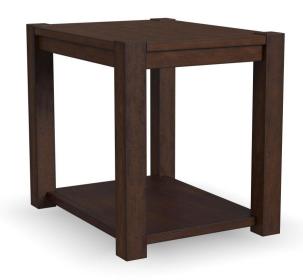

End Table W1002-01 23"H x 20"W x 26"D

## W1002-01

## Features:

- Rustic design is perfect for a comfortable and casual environment
- Crafted with quality white oak veneers and rubberwood solids for beauty and durability
- Planked veneer top with burnished edges for a handcrafted look
- Woodgrain is showcased with a rich, mid-toned brown finish
- $\bullet\,\,$  Roomy top surface with lower, open shelf for additional storage