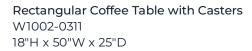

Boulder | W1002

## W1002-0311

## Features:

- Rustic design is perfect for a comfortable and casual environment
- Crafted with quality white oak veneers and rubberwood solids for beauty and durability
- Planked veneer top with burnished edges for a handcrafted look
- Woodgrain is showcased with a rich, mid-toned brown finish
- Roomy top surface with lower, open shelf for additional storage
- Table legs include casters