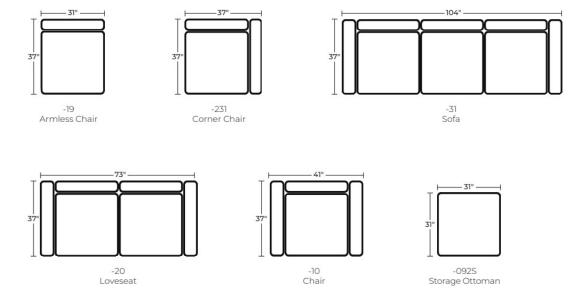

## Flex Track Arms | Comps & Configurations

## Components & Configurations

## Flex Track Arms | Comps & Configurations

Components & Configurations

Objects are not to scale. Dimensions are in inches and are subject to variance. © Flexsteel Industries, Inc. 12/2023 FLX-CP-FS-CC-9022