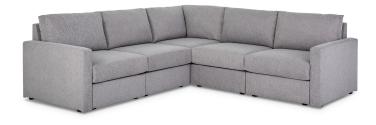

9022-SECT

FLEXSTEEL®

© Flexsteel Industries, Inc. | Last Updated 08/24

Flex | 9022

FEATURES PRODUCT DIMENSIONS OVERALL SEAT

Height Width Depth Height Width Depth

Arm Open Wall Height Depth Clearance

StandardOptional