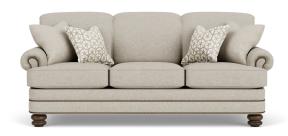

| PRODUCT DIMENSIONS | OVERALL |       |       | SEAT   |       |       |               |
|--------------------|---------|-------|-------|--------|-------|-------|---------------|
|                    | Height  | Width | Depth | Height | Width | Depth | Arm<br>Height |
| <b>Sofa</b><br>-31 | 37"     | 85"   | 42"   | 21"    | 67"   | 22"   | 25"           |
| Loveseat<br>-20    | 37"     | 60"   | 42"   | 21"    | 42"   | 22"   | 25"           |
| Chair<br>-10       | 37"     | 40"   | 42"   | 21"    | 22"   | 22"   | 25"           |
| Ottoman<br>-08     | 19"     | 28"   | 22"   |        |       |       |               |

#### **Accent Pillows Included:**

Chair with 08P-91F (1) Loveseat with 09P-91F (2) & 08P-91F (1) Sofa with 09P-91F (2) & 08P-91F (2)