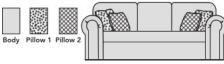

### 1 Body Fabric & 2 Pillow Fabrics

## 1 Body Fabric & 1 Pillow Fabric

Standard

o Optional