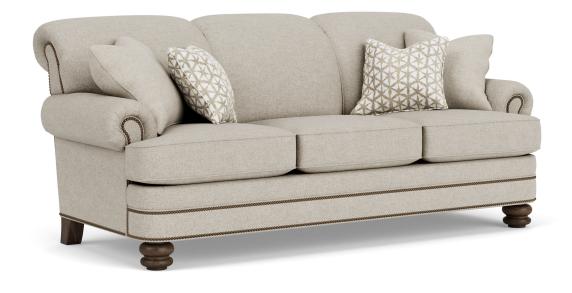

7791-31 in Fabric 818-01

7791-31 in Fabric 818-01 7791-31 in Fabric 818-01

# FLEXSTEEL®

© Flexsteel Industries, Inc. | Last Updated 08/28/2024

Bay Bridge | 7791

| PRODUCT DIMENSIONS | OVERALL |       |       | SEAT   |       |       |               |
|--------------------|---------|-------|-------|--------|-------|-------|---------------|
|                    | Height  | Width | Depth | Height | Width | Depth | Arm<br>Height |
| <b>Sofa</b><br>-31 | 37"     | 85"   | 42"   | 21"    | 67"   | 22"   | 25"           |
| Loveseat<br>-20    | 37"     | 60"   | 42"   | 21"    | 42"   | 22"   | 25"           |
| Chair<br>-10       | 37"     | 40"   | 42"   | 21"    | 22"   | 22"   | 25"           |
| Ottoman<br>-08     | 19"     | 28"   | 22"   |        |       |       |               |