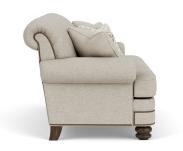

# Bay Bridge | 7791

| 31<br>20<br>10 | 08 | FEATURES                                       |
|----------------|----|------------------------------------------------|
|                |    | Flexsteel Spring Unit                          |
| •              |    | Blue-Ribbon                                    |
|                | •  | Sinuous Wire                                   |
|                |    | Back Construction                              |
| •              |    | Attached                                       |
|                |    | Seat Cushion(s)                                |
|                | •  | Luxury (LC)                                    |
| •              |    | Plush (PC)                                     |
|                |    | Tailoring                                      |
| 0              |    | Arm Covers                                     |
|                |    | Wood Finish                                    |
| •              | •  | Florentine (F)                                 |
|                |    | All other wood finish options are available.   |
|                |    | Nailhead Trim                                  |
| •              | •  | Antique Gold (E)                               |
|                |    | All other nailhead trim options are available. |