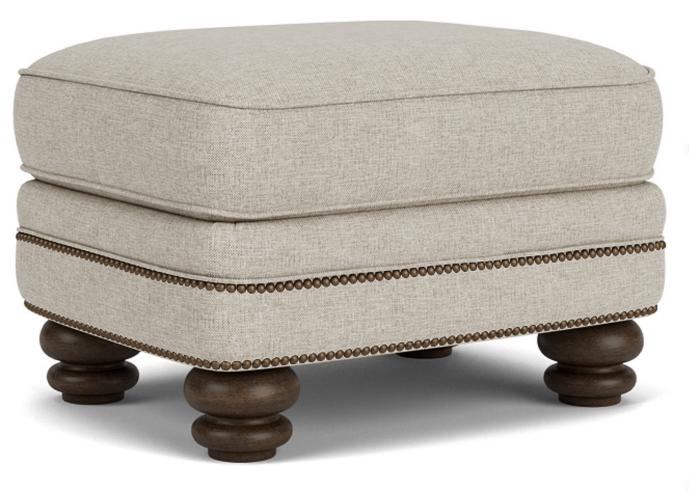

| PRODUCT DIMENSIONS | OVERALL |       |       | SEAT   |       |       |               |
|--------------------|---------|-------|-------|--------|-------|-------|---------------|
|                    | Height  | Width | Depth | Height | Width | Depth | Arm<br>Height |
| <b>Sofa</b><br>-31 | 37"     | 85"   | 42"   | 21"    | 67"   | 22"   | 25"           |
| Loveseat<br>-20    | 37"     | 60"   | 42"   | 21"    | 42"   | 22"   | 25"           |
| Chair<br>-10       | 37"     | 40"   | 42"   | 21"    | 22"   | 22"   | 25"           |
| Ottoman<br>-08     | 19"     | 28"   | 22"   |        |       |       |               |