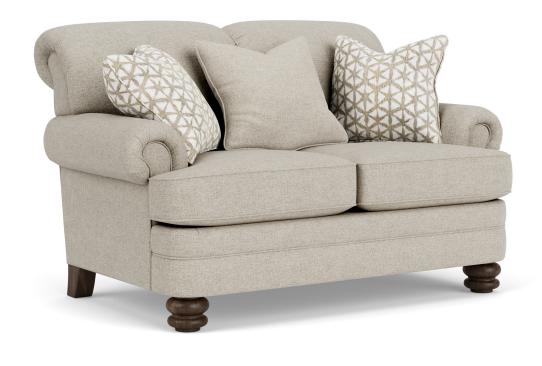

7790-20 in 076-02

7790-20 in 076-02

FLEXSTEEL®

7790-20 in Fabric 818-01

© Flexsteel Industries, Inc. | Last Updated 07/20/2023

## Bay Bridge | 7790

| 31<br>20<br>10 | 08 | FEATURES                                     |
|----------------|----|----------------------------------------------|
|                |    | Flexsteel Spring Unit                        |
| •              |    | Blue-Ribbon                                  |
|                | •  | Sinuous Wire                                 |
|                |    | Back Construction                            |
| •              |    | Attached                                     |
|                |    |                                              |
|                |    | Seat Cushion(s)                              |
|                | •  | Luxury (LC)                                  |
| •              |    | Plush (PC)                                   |
|                |    | Tailoring                                    |
| 0              |    | Arm Covers                                   |
|                |    | ATTI COVEIS                                  |
|                |    | Wood Finish                                  |
| •              | •  | Florentine (F)                               |
|                |    | All other wood finish options are available. |

## **Accent Pillows Included:**

Chair with 08P-91F (1) Loveseat with 09P-91F (2) & 08P-91F (1) Sofa with 09P-91F (2) & 08P-91F (2)