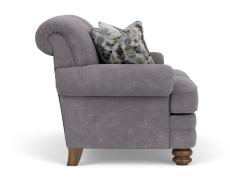

## Bay Bridge | 7790

| 31<br>20<br>10 | 08 | FEATURES                                     |
|----------------|----|----------------------------------------------|
|                |    | Flexsteel Spring Unit                        |
| •              |    | Blue-Ribbon                                  |
|                | •  | Sinuous Wire                                 |
|                |    | Back Construction                            |
| •              |    | Attached                                     |
|                |    |                                              |
|                |    | Seat Cushion(s)                              |
|                | •  | Luxury (LC)                                  |
| •              |    | Plush (PC)                                   |
|                |    | Tailoring                                    |
| 0              |    | Arm Covers                                   |
|                |    | ATTI COVEIS                                  |
|                |    | Wood Finish                                  |
| •              | •  | Florentine (F)                               |
|                |    | All other wood finish options are available. |

| PRODUCT DIMENSIONS | OVERALL |       |       | SEAT   |       |       |               |
|--------------------|---------|-------|-------|--------|-------|-------|---------------|
|                    | Height  | Width | Depth | Height | Width | Depth | Arm<br>Height |
| <b>Sofa</b><br>-31 | 37"     | 85"   | 42"   | 21"    | 67"   | 22"   | 25"           |
| Loveseat<br>-20    | 37"     | 60"   | 42"   | 21"    | 42"   | 22"   | 25"           |
| Chair<br>-10       | 37"     | 40"   | 42"   | 21"    | 22"   | 22"   | 25"           |
| Ottoman<br>-08     | 19"     | 28"   | 22"   |        |       |       |               |