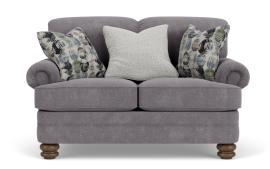

## Bay Bridge | 7790

| 31<br>20<br>10 | 08 | FEATURES                                     |
|----------------|----|----------------------------------------------|
|                |    | Flexsteel Spring Unit                        |
| •              |    | Blue-Ribbon                                  |
|                | •  | Sinuous Wire                                 |
|                |    | Back Construction                            |
| •              |    | Attached                                     |
|                |    |                                              |
|                |    | Seat Cushion(s)                              |
|                | •  | Luxury (LC)                                  |
| •              |    | Plush (PC)                                   |
|                |    | Tailoring                                    |
| 0              |    | Arm Covers                                   |
|                |    | ATTI COVEIS                                  |
|                |    | Wood Finish                                  |
| •              | •  | Florentine (F)                               |
|                |    | All other wood finish options are available. |

## **Accent Pillows Included:**

Chair with 08P-91F (1) Loveseat with 09P-91F (2) & 08P-91F (1) Sofa with 09P-91F (2) & 08P-91F (2)