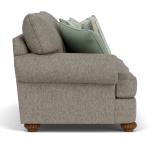

# Patterson | 7321

| 31<br>20<br>10 | 08 | FEATURES                                     |
|----------------|----|----------------------------------------------|
|                |    | Flexsteel Spring Unit                        |
| •              |    | Blue-Ribbon                                  |
|                | •  | Sinuous Wire                                 |
|                |    | Back Construction                            |
| •              |    | Loose-Pillow                                 |
|                |    | Seat Cushion(s)                              |
|                | •  | Luxury (LC)                                  |
| •              |    | Plush (PC)                                   |
| 0              |    | Featherblend (FC)                            |
|                |    | Tailoring                                    |
| 0              |    | Arm Covers                                   |
|                |    | Wood Finish                                  |
| •              | •  | Valencia (V)                                 |
|                |    | All other wood finish options are available. |

| PRODUCT DIMENSIONS | OVERALL |       |       | SEAT   |       |       |               |
|--------------------|---------|-------|-------|--------|-------|-------|---------------|
|                    | Height  | Width | Depth | Height | Width | Depth | Arm<br>Height |
| <b>Sofa</b><br>-31 | 40"     | 96"   | 42"   | 22"    | 72"   | 27"   | 27"           |
| Loveseat<br>-20    | 40"     | 71"   | 42"   | 22"    | 47"   | 27"   | 27"           |
| Chair<br>-10       | 40"     | 56"   | 42"   | 22"    | 32"   | 27"   | 27"           |
| Ottoman<br>-08     | 19"     | 37"   | 23"   |        |       |       |               |