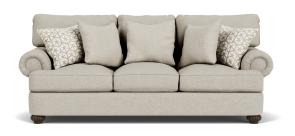

7321-31 in Fabric 818-01

7321-31 in Fabric 818-01 7321-31 in Fabric 298-02

#### **Accent Pillows Included:**

Chair with 09P-91F (2) Loveseat with 09P-91F (2) & 09P-91F (2) Sofa with 09P-91F (3) & 09P-91F (2)