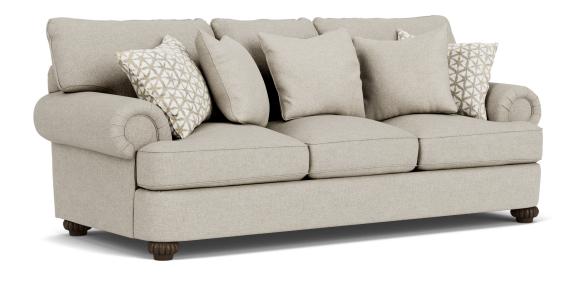

7321-31 in Fabric 818-01

7321-31 in Fabric 818-01 7321-31 in Fabric 298-02

#### **Accent Pillows Included:**

Chair with 09P-91F (2) Loveseat with 09P-91F (2) & 09P-91F (2) Sofa with 09P-91F (3) & 09P-91F (2)