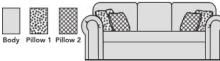

## 1 Body Fabric & 2 Pillow Fabrics

### 1 Body Fabric & 1 Pillow Fabric

Standard

o Optional