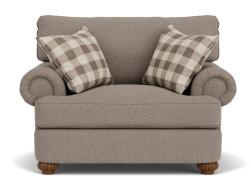

7321-10 in Fabric 962-72

7321-10 in Fabric 818-01 7321-10 in Fabric 962-72

#### **Accent Pillows Included:**

Chair with 09P-91F (2) Loveseat with 09P-91F (2) & 09P-91F (2) Sofa with 09P-91F (3) & 09P-91F (2)

## 1 Body Fabric & 2 Pillow Fabrics