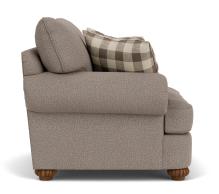

# Patterson | 7321

| 31<br>20<br>10 | 08 | FEATURES                                     |
|----------------|----|----------------------------------------------|
|                |    | Flexsteel Spring Unit                        |
| •              |    | Blue-Ribbon                                  |
|                | •  | Sinuous Wire                                 |
|                |    | Back Construction                            |
| •              |    | Loose-Pillow                                 |
|                |    | Seat Cushion(s)                              |
|                | •  | Luxury (LC)                                  |
| •              |    | Plush (PC)                                   |
| 0              |    | Featherblend (FC)                            |
|                |    | Tailoring                                    |
| 0              |    | Arm Covers                                   |
|                |    | Wood Finish                                  |
| •              | •  | Valencia (V)                                 |
|                |    | All other wood finish options are available. |

o Optional

Standard

| PRODUCT DIMENSIONS | OVERALL |       |       | SEAT   |       |       |               |
|--------------------|---------|-------|-------|--------|-------|-------|---------------|
|                    | Height  | Width | Depth | Height | Width | Depth | Arm<br>Height |
| <b>Sofa</b><br>-31 | 40"     | 96"   | 42"   | 22"    | 72"   | 27"   | 27"           |
| Loveseat<br>-20    | 40"     | 71"   | 42"   | 22"    | 47"   | 27"   | 27"           |
| Chair<br>-10       | 40"     | 56"   | 42"   | 22"    | 32"   | 27"   | 27"           |
| Ottoman<br>-08     | 19"     | 37"   | 23"   |        |       |       |               |