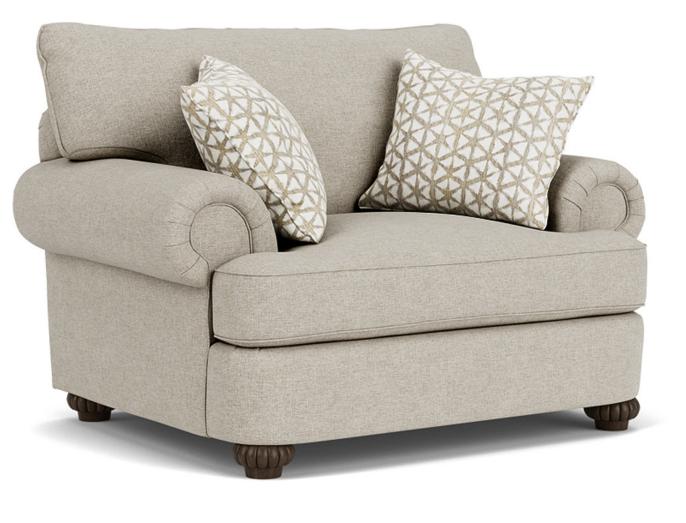

7321-10 in Fabric 962-72

7321-10 in Fabric 818-01 7321-10 in Fabric 962-72

#### **Accent Pillows Included:**

Chair with 09P-91F (2) Loveseat with 09P-91F (2) & 09P-91F (2) Sofa with 09P-91F (3) & 09P-91F (2)

## 1 Body Fabric & 2 Pillow Fabrics