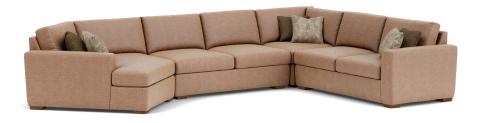

7107-SECT in Fabric 119-82



7107-SECT in Fabric 119-82

FLEXSTEEL®

# Collins | 7107

| 29<br>231<br>19 | 28<br>27<br>265<br>255<br>18<br>17<br>26<br>25 | 23 | FEATURES                                     |
|-----------------|------------------------------------------------|----|----------------------------------------------|
|                 |                                                |    | Flexsteel Spring Unit                        |
| •               | •                                              |    | Blue-Ribbon                                  |
|                 |                                                | •  | Sinuous Wire                                 |
|                 |                                                |    | Back Construction