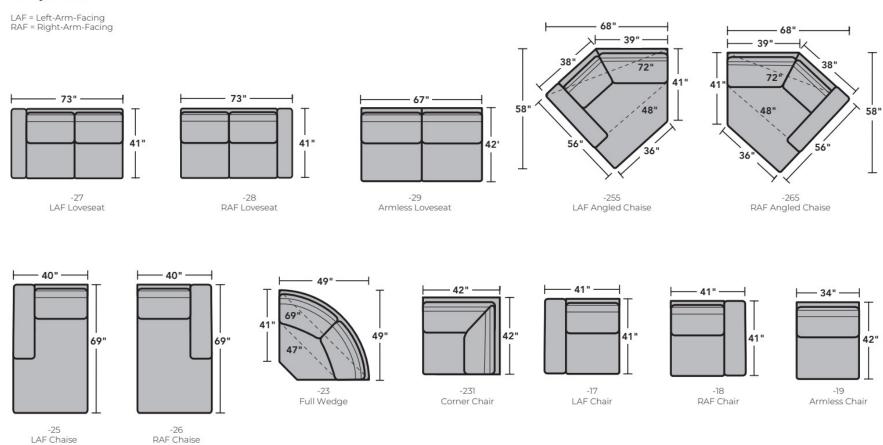

# Collins | 7107

| 29<br>231<br>19 | 28<br>27<br>265<br>255<br>18<br>17<br>26<br>25 | 23 | FEATURES                                     |
|-----------------|------------------------------------------------|----|----------------------------------------------|
|                 |                                                |    | Flexsteel Spring Unit                        |
| •               | •                                              |    | Blue-Ribbon                                  |
|                 |                                                | •  | Sinuous Wire                                 |
|                 |                                                |    | Back Construction                            |
| •               | •                                              | •  | Loose-Pillow                                 |
|                 |                                                |    | Seat Cushion(s)                              |
| •               | •                                              | •  | Plush (PC)                                   |
| 0               | 0                                              | 0  | Featherblend (FC)                            |
|                 |                                                |    | Tailoring                                    |
|                 | 0                                              |    | Arm Covers                                   |
|                 |                                                |    | Wood Finish                                  |
| •               | •                                              | •  | Urban Renewal (R)                            |
|                 |                                                |    | All other wood finish options are available. |

| PRODUCT DIMENSIONS         | OVERALL |       |       | SEAT   |       |       |               |
|----------------------------|---------|-------|-------|--------|-------|-------|---------------|
|                            | Height  | Width | Depth | Height | Width | Depth | Arm<br>Height |
| Armless Loveseat<br>-29    | 36"     | 65"   | 40"   | 20"    | 65"   | 23"   |               |
| RAF Loveseat<br>-28        | 36"     | 72"   | 40"   | 20"    | 65"   | 23"   | 27"           |
| <b>LAF Loveseat</b><br>-27 | 36"     | 72"   | 40"   | 20"    | 65"   | 23"   | 27"           |
| RAF Angled Chaise<br>-265  | 36"     | 68"   | 58"   | 20"    | 48"   | 42"   | 27"           |
| LAF Angled Chaise<br>-255  | 36"     | 68"   | 58"   | 20"    | 48"   | 42"   | 27"           |
| Corner Chair<br>-231       | 36"     | 40"   | 40"   | 20"    | 23"   | 23"   |               |
| Full Wedge<br>-23          | 36"     | 69"   | 40"   | 20"    | 47"   | 23"   |               |
| Armless Chair<br>-19       | 36"     | 32"   | 40"   | 20"    | 32"   | 23"   |               |
| RAF Chair<br>-18           | 36"     | 41"   | 40"   | 20"    | 33"   | 23"   | 27"           |
| LAF Chair<br>-17           | 36"     | 41"   | 40"   | 20"    | 33"   | 23"   | 27"           |
| RAF Chaise<br>-26          | 36"     | 40"   | 69"   | 20"    | 32"   | 52"   | 27"           |
| LAF Chaise<br>-25          | 36"     | 40"   | 69"   | 20"    | 32"   | 52"   | 27"           |