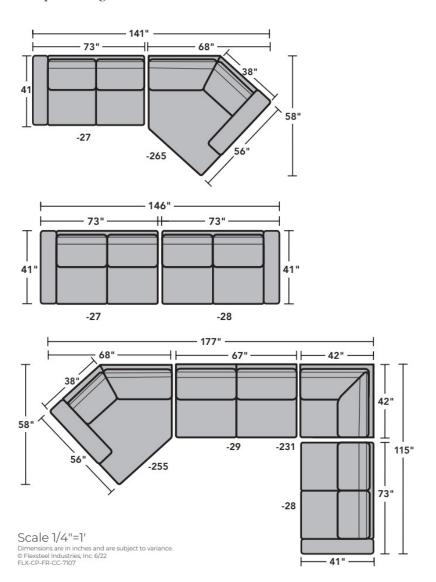

23"   | 27"           |
| RAF Chaise<br>-26          | 36"     | 40"   | 69"   | 20"    | 32"   | 52"   | 27"           |
| LAF Chaise<br>-25          | 36"     | 40"   | 69"   | 20"    | 32"   | 52"   | 27"           |

### Standard

o Optional

### **Accent Pillows Included:**

Angled Chaise with 09P-90F (1) & 08P-90F (1) Chair with 09P-90F (1) & 08P-90F (1) Chaise with 09P-90F (1) & 08P-90F (1) Corner Chair with 09P-90F (1) & 08P-90F (1) Full Wedge with 09P-90F (1) & 08P-90F (1) Loveseat with 09P-90F (1) & 08P-90F (1)



Connecting Clips
A connecting clip is attached to one sectional piece to allow the frame of a second piece to slide neatly down into the clip to secure the two pieces together.

### 1 Body Fabric & 2 Pillow Fabrics



## Components



LAF Chaise

Sample Configurations





FLEXSTEEL°