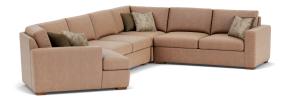

7107-SECT in Fabric 119-82



7107-SECT in Fabric 119-82

FLEXSTEEL®

# Collins | 7107

| 29<br>231<br>19 | 28<br>27<br>265<br>255<br>18<br>17<br>26<br>25 | 23 | FEATURES                                     |
|-----------------|------------------------------------------------|----|----------------------------------------------|
|                 |                                                |    | Flexsteel Spring Unit                        |
| •               | •                                              |    | Blue-Ribbon                                  |
|                 |                                                | •  | Sinuous Wire                                 |
|                 |                                                |    | Back Construction                            |
| •