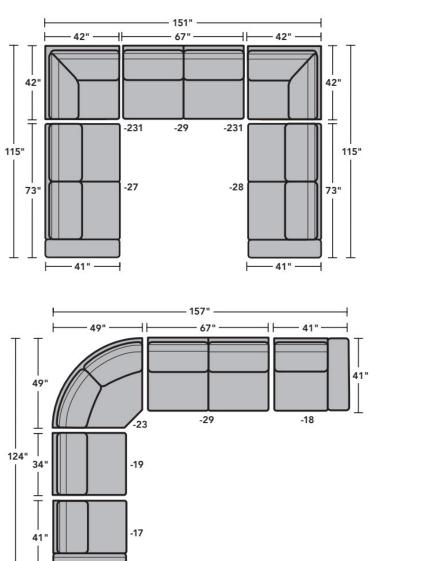

"   | 27"           |
| RAF Chaise<br>-26          | 36"     | 40"   | 69"   | 20"    | 32"   | 52"   | 27"           |
| LAF Chaise<br>-25          | 36"     | 40"   | 69"   | 20"    | 32"   | 52"   | 27"           |

### Standard

o Optional

### **Accent Pillows Included:**

Angled Chaise with 09P-90F (1) & 08P-90F (1) Chair with 09P-90F (1) & 08P-90F (1) Chaise with 09P-90F (1) & 08P-90F (1) Corner Chair with 09P-90F (1) & 08P-90F (1) Full Wedge with 09P-90F (1) & 08P-90F (1) Loveseat with 09P-90F (1) & 08P-90F (1)



Connecting Clips
A connecting clip is attached to one sectional piece to allow the frame of a second piece to slide neatly down into the clip to secure the two pieces together.

### 1 Body Fabric & 2 Pillow Fabrics



## Components



LAF Chaise

Sample Configurations





FLEXSTEEL°