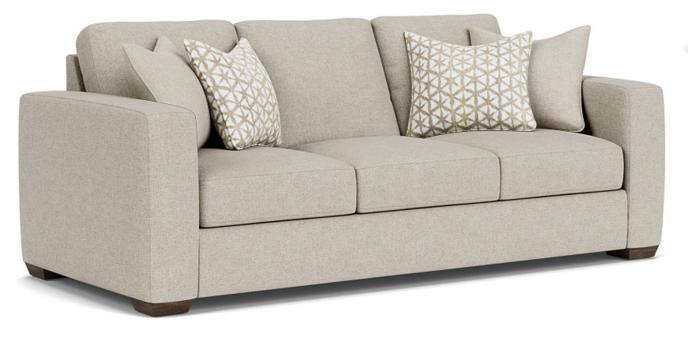

7107-31 in Fabric 818-01

7107-31 in Fabric 818-01 7107-31 in Fabric 818-01

# Collins | 7107

| 32<br>31<br>30<br>10 | 08 | FEATURES                                     |
|----------------------|----|----------------------------------------------|
|                      |    | Flexsteel Spring Unit                        |
| •                    |    | Blue-Ribbon                                  |
|                      | •  | Sinuous Wire                                 |
|                      |    | Back Construction                            |
| •                    |    | Loose-Pillow                                 |
|                      |    | Seat Cushion(s)                              |
|                      | •  | Luxury (LC)                                  |
| •                    |    | Plush (PC)                                   |
| 0                    |    | Featherblend (FC)                            |
|                      |    | Tailoring                                    |
| 0                    |    | Arm Covers                                   |
|                      |    | Wood Finish                                  |
| •                    | •  | Urban Renewal (R)                            |
|                      |    | All other wood finish options are available. |

o Optional

| PRODUCT DIMENSIONS              | OVERALL |       |       | SEAT   |       |       |               |
|---------------------------------|---------|-------|-------|--------|-------|-------|---------------|
|                                 | Height  | Width | Depth | Height | Width | Depth | Arm<br>Height |
| Large Three-Cushion Sofa<br>-32 | 36"     | 101"  | 40"   | 20"    | 86"   | 23"   | 27"           |
| Three-Cushion Sofa<br>-31       | 36"     | 89"   | 40"   | 20"    | 74"   | 23"   | 27"           |
| Two-Cushion Sofa<br>-30         | 36"     | 80"   | 40"   | 20"    | 65"   | 23"   | 27"           |
| Chair<br>-10                    | 36"     | 48"   | 40"   | 20"    | 33"   | 23"   | 27"           |
| Ottoman<br>-08                  | 18"     | 41"   | 29"   |        |       |       |               |

### **Accent Pillows Included:**

Chair with 08P-90F (1) Large Three-Cushion Sofa with 09P-90F (2) & 08P-90F (2) Three-Cushion Sofa with 09P-90F (2) & 08P-90F (2) Two-Cushion Sofa with 09P-90F (2) & 08P-90F (2)