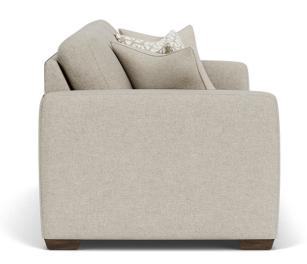

7107-31 in Fabric 818-01

7107-31 in Fabric 818-01 7107-31 in Fabric 818-01

# Collins | 7107

| 32<br>31<br>30<br>10 | 08 | FEATURES                                     |
|----------------------|----|----------------------------------------------|
|                      |    | Flexsteel Spring Unit                        |
| •                    |    | Blue-Ribbon                                  |
|                      | •  | Sinuous Wire                                 |
|                      |    | Back Construction                            |
| •                    |    | Loose-Pillow                                 |
|                      |    | Seat Cushion(s)                              |
|                      | •  | Luxury (LC)                                  |
| •                    |    | Plush (PC)                                   |
| 0                    |    | Featherblend (FC)                            |
|                      |    | Tailoring                                    |
| 0                    |    | Arm Covers                                   |
|                      |    | Wood Finish                                  |
| •                    | •  | Urban Renewal (R)                            |
|                      |    | All other wood finish options are available. |

o Optional

| PRODUCT DIMENSIONS              | OVERALL |       |       | SEAT   |       |       |               |
|---------------------------------|---------|-------|-------|--------|-------|-------|---------------|
|                                 | Height  | Width | Depth | Height | Width | Depth | Arm<br>Height |
| Large Three-Cushion Sofa<br>-32 | 36"     | 101"  | 40"   | 20"    | 86"   | 23"   | 27"           |
| Three-Cushion Sofa<br>-31       | 36"     | 89"   | 40"   | 20"    | 74"   | 23"   | 27"           |
| Two-Cushion Sofa<br>-30         | 36"     | 80"   | 40"   | 20"    | 65"   | 23"   | 27"           |
| Chair<br>-10                    | 36"     | 48"   | 40"   | 20"    | 33"   | 23"   | 27"           |
| Ottoman<br>-08                  | 18"     | 41"   | 29"   |        |       |       |               |

### **Accent Pillows Included:**

Chair with 08P-90F (1) Large Three-Cushion Sofa with 09P-90F (2) & 08P-90F (2) Three-Cushion Sofa with 09P-90F (2) & 08P-90F (2) Two-Cushion Sofa with 09P-90F (2) & 08P-90F (2)