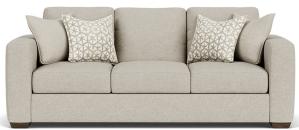

7107-31 in Fabric 818-01

7107-31 in Fabric 818-01 7107-31 in Fabric 818-01

# Collins | 7107

| 32<br>31<br>30<br>10 | 08 | FEATURES                                     |
|----------------------|----|----------------------------------------------|
|                      |    | Flexsteel Spring Unit                        |
| •                    |    | Blue-Ribbon                                  |
|                      | •  | Sinuous Wire                                 |
|                      |    | Back Construction                            |
| •                    |    | Loose-Pillow                                 |
|                      |    | Seat Cushion(s)                              |
|                      | •  | Luxury (LC)                                  |
| •                    |    | Plush (PC)                                   |
| 0                    |    | Featherblend (FC)                            |
|                      |    | Tailoring                                    |
| 0                    |    | Arm Covers                                   |
|                      |    | Wood Finish                                  |
| •                    | •  | Urban Renewal (R)                            |
|                      |    | All other wood finish options are available. |

o Optional

| PRODUCT DIMENSIONS              | OVERALL |       |       | SEAT   |       |       |               |
|---------------------------------|---------|-------|-------|--------|-------|-------|---------------|
|                                 | Height  | Width | Depth | Height | Width | Depth | Arm<br>Height |
| Large Three-Cushion Sofa<br>-32 | 36"     | 101"  | 40"   | 20"    | 86"   | 23"   | 27"           |
| Three-Cushion Sofa<br>-31       | 36"     | 89"   | 40"   | 20"    | 74"   | 23"   | 27"           |
| Two-Cushion Sofa<br>-30         | 36"     | 80"   | 40"   | 20"    | 65"   | 23"   | 27"           |
| Chair<br>-10                    | 36"     | 48"   | 40"   | 20"    | 33"   | 23"   | 27"           |
| Ottoman<br>-08                  | 18"     | 41"   | 29"   |        |       |       |               |

### **Accent Pillows Included:**

Chair with 08P-90F (1) Large Three-Cushion Sofa with 09P-90F (2) & 08P-90F (2) Three-Cushion Sofa with 09P-90F (2) & 08P-90F (2) Two-Cushion Sofa with 09P-90F (2) & 08P-90F (2)