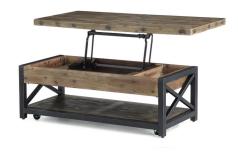

# Rectangular Lift-Top Coffee Table with Casters

6723-0311

18"H x 50"W x 26"D

#### Features

- Modern rustic style is perfect for a comfortable and casual environment
- Crafted with solid and sustainable acacia wood for beauty and durability
- Solid wood planks are distressed for a reclaimed wood look
- Hand-worked metal frame and exposed bolt heads are finished to resemble aged, oiled, industrial steel
- Open shelf and three hidden compartments under top surface provide additional storage
- Lift-top extends to a height of 28" to serve as a raised work surface
- Hidden casters allow for easy movement
- Available in rustic brown or light brown finish