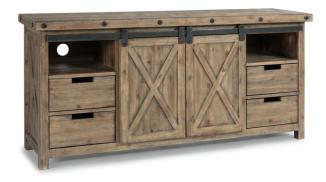

Entertainment Base 6723-06 33"H x 72"W x 19"D

6723 Group Lifestyle

#### Features

- Modern rustic style is perfect for a comfortable and casual environment
- Crafted with solid and sustainable acacia wood for beauty and durability
- Solid wood planks are distressed for a reclaimed wood look
- Hand-worked metal frame and exposed bolt heads are finished to resemble aged, oiled, industrial steel
- Two sliding barn doors add function and character
- Four compartments and four drawers offer roomy storage
- Middle compartments each offer two adjustable/removable shelves
- Cord access holes provide convenient wire management
- Available in rustic brown or light brown finish