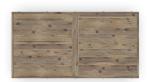

Entertainment Base 6723-06 33"H x 72"W x 19"D

6723 Group Lifestyle

#### Features

- Modern rustic style is perfect for a comfortable and casual environment
- Crafted with solid and sustainable acacia wood for beauty and durability
- Solid wood planks are distressed for a reclaimed wood look
- Hand-worked metal frame and exposed bolt heads are finished to resemble aged, oiled, industrial steel
- Two sliding barn doors add function and character
- Four compartments and four drawers offer roomy storage
- Middle compartments each offer two adjustable/removable shelves
- Cord access holes provide convenient wire management
- Available in rustic brown or light brown finish