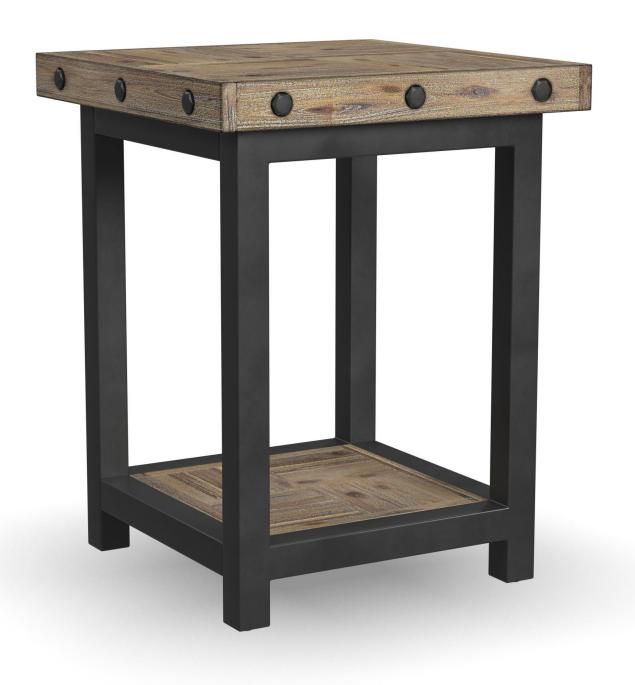

Chairside Table 6723-07 23"H x 18"W x 18"D

6723-07

#### Features:

- Modern rustic style is perfect for a comfortable and casual environment
- Crafted with solid and sustainable acacia wood for beauty and durability
- Solid wood planks are distressed for a reclaimed wood look
- Hand-worked metal frame and exposed bolt heads are finished to resemble aged, oiled, industrial steel
- Open lower shelf provides easy-to-access storage
- Scaled to fit in living spaces, both large and small
- Available in rustic brown or light brown finish