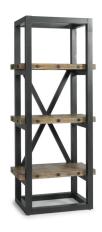

## Side Pier 6723-069 68"H x 28"W x 18"D

#### Features:

- Modern rustic style is perfect for a comfortable and casual environment
- Crafted with solid and sustainable acacia wood for beauty and durability
- Solid wood planks are distressed for a reclaimed wood look
- Hand-worked metal frame and exposed bolt heads are finished to resemble aged, oiled, industrial steel
- Three shelves offer roomy storage
- · Available in rustic brown or light brown finish