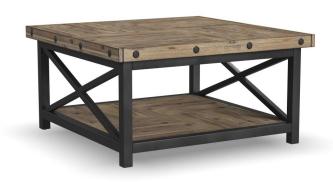

**Square Coffee Table** 6723-032 18"H x 35"W x 35"D

#### 6723-032

#### Features:

- Modern rustic style is perfect for a comfortable and casual environment
- Crafted with solid and sustainable acacia wood for beauty and durability
- Solid wood planks are distressed for a reclaimed wood look
- Hand-worked metal frame and exposed bolt heads are finished to resemble aged, oiled, industrial steel
- Roomy top surface with lower, open shelf for additional storage
- Available in rustic brown or light brown finish