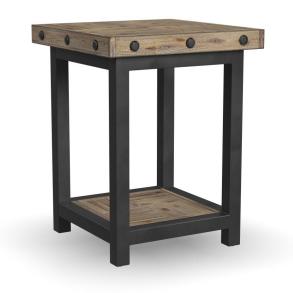

Chairside Table 6723-07 23"H x 18"W x 18"D

6723-07

#### Features:

- Modern rustic style is perfect for a comfortable and casual environment
- Crafted with solid and sustainable acacia wood for beauty and durability
- Solid wood planks are distressed for a reclaimed wood look
- Hand-worked metal frame and exposed bolt heads are finished to resemble aged, oiled, industrial steel
- Open lower shelf provides easy-to-access storage
- Scaled to fit in living spaces, both large and small
- Available in rustic brown or light brown finish