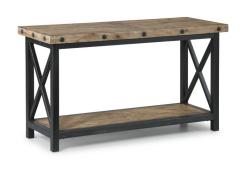

## **Sofa Table** 6723-04 28"H x 49"W x 19"D

#### Features:

- Modern rustic style is perfect for a comfortable and casual environment
- Crafted with solid and sustainable acacia wood for beauty and durability
- Solid wood planks are distressed for a reclaimed wood look
- Hand-worked metal frame and exposed bolt heads are finished to resemble aged, oiled, industrial steel
- Roomy top surface with lower, open shelf for additional storage
- Available in rustic brown or light brown finish