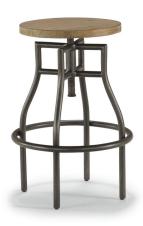

## **Stool** 6723-870 16"H x 18"W x 18"D

#### Features:

- Modern rustic style is perfect for a comfortable and casual environment
- Crafted with solid and sustainable acacia wood for beauty and durability
- Solid wood planks are distressed for a reclaimed wood look
- Metal seat frame is finished to resemble aged, oiled, industrial steel
- Seat adjusts from a height of 26" to 32"
- Available in rustic brown or light brown finish