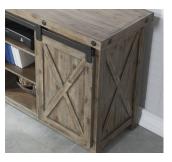

Entertainment Base 6723-06 33"H x 72"W x 19"D

6723 Group Lifestyle

#### Features

- Modern rustic style is perfect for a comfortable and casual environment
- Crafted with solid and sustainable acacia wood for beauty and durability
- Solid wood planks are distressed for a reclaimed wood look
- Hand-worked metal frame and exposed bolt heads are finished to resemble aged, oiled, industrial steel
- Two sliding barn doors add function and character
- Four compartments and four drawers offer roomy storage
- Middle compartments each offer two adjustable/removable shelves
- Cord access holes provide convenient wire management
- Available in rustic brown or light brown finish