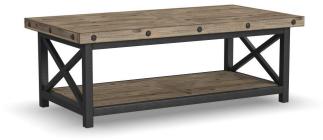

Rectangular Coffee Table 6723-031 18"H x 49"W x 25"D

### 6723-031

#### Features:

- Modern rustic style is perfect for a comfortable and casual environment
- Crafted with solid and sustainable acacia wood for beauty and durability
- Solid wood planks are distressed for a reclaimed wood look
- Hand-worked metal frame and exposed bolt heads are finished to resemble aged, oiled, industrial steel
- Roomy top surface with lower, open shelf for additional storage
- Available in rustic brown or light brown finish