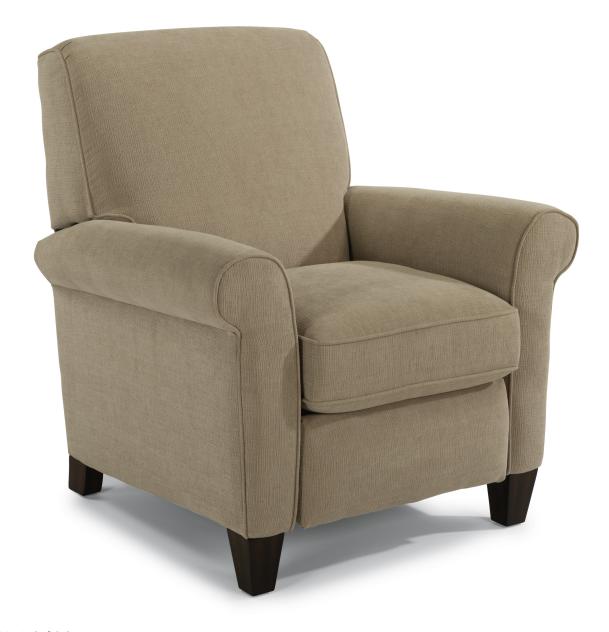

5990-503 in fabric

5990-503 in Fabric 123-72

5990-503 in fabric

FLEXSTEEL®

© Flexsteel Industries, Inc. | Last Updated 08/28/2024

## Dana | 5990

| 503 | FEATURES                                     |
|-----|----------------------------------------------|
|     | Flexsteel Spring Unit                        |
| •   | DualFlex                                     |
|     | Back Construction                            |
| •   | Attached                                     |
|     | Seat Cushion(s)                              |
| •   | High-Density (HC)                            |
|     | Tailoring                                    |
| 0   | Arm Covers                                   |
|     | Wood Finish                                  |
| •   | Florentine (F)                               |
|     | All other wood finish options are available. |