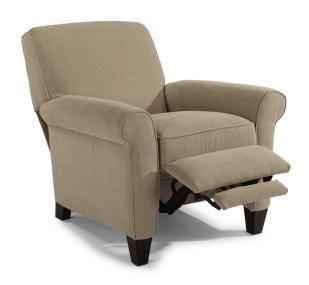

## **NOTES**

To recline, push on arms and lean against the back of the recliner.