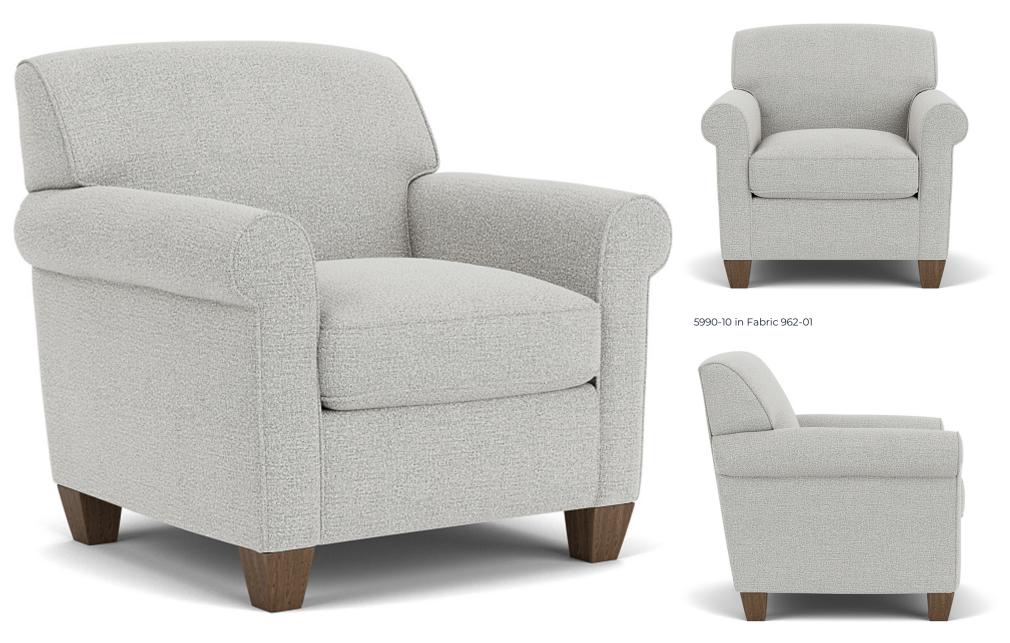

5990-10 in Fabric 962-01

## Dana | 5990

| 31<br>20<br>10 |    | FEATURES                                     | PRODUCT DIMENSIONS                                   | OVERALL                         |       |       | SEAT   |       |       |               |
|----------------|----|----------------------------------------------|------------------------------------------------------|---------------------------------|-------|-------|--------|-------|-------|---------------|
|                | 08 |                                              |                                                      | Height                          | Width | Depth | Height | Width | Depth | Arm<br>Height |
|                |    | Flexsteel Spring Unit                        |                                                      |                                 |       |       |        |       |       |               |
|                | 2  | C-Flex                                       | Sofa                                                 |                                 |       | 7.01  |        |       |       |               |
|                | •  | Sinuous Wire                                 | -31                                                  | 36"                             | 82"   | 36"   | 21"    | 67"   | 22"   | 27"           |
| •              |    | Back Construction                            | Loveseat                                             | 36"                             | 58"   | 36"   | 21"    | 43"   | 22"   | 27"           |
|                |    | Attached                                     | -20                                                  |                                 |       |       |        |       |       |               |
|                |    | Seat Cushion(s)                              | Chair                                                | 36"                             | 38"   | 36"   | 21"    | 23"   | 22"   | 27"           |
|                | •  | Luxury (LC)                                  | -10                                                  |                                 |       |       |        |       |       |               |
| c              |    | Plush (PC)                                   | <b>Ottoman</b><br>-08                                | 18"                             | 28"   | 23"   |        |       |       |               |
|                |    | Tailoring                                    |                                                      |                                 |       |       |        |       |       |               |
| c              |    | Arm Covers                                   |                                                      |                                 |       |       |        |       |       |               |
|                |    | Wood Finish                                  | Accent Pillows Included:<br>Loveseat with 08P-90 (2) | 1 Body Fabric & 1 Pillow Fabric |       |       |        |       |       |               |
|                | •  | Florentine (F)                               | Sofa with 08P-90 (2)                                 |                                 |       |       |        |       |       |               |
|                |    | All other wood finish options are available. | Body Pillow                                          |                                 |       |       |        |       |       |               |