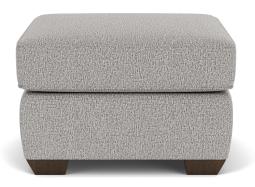

5988-08 in Fabric 123-01

5988-08 in Fabric 955-70 5988-08 in Fabric 123-01

StandardOptional

| PRODUCT DIMENSIONS | OVERALL |       |       | SEAT   |       |       |               |
|--------------------|---------|-------|-------|--------|-------|-------|---------------|
|                    | Height  | Width | Depth | Height | Width | Depth | Arm<br>Height |
| <b>Sofa</b><br>-30 | 37"     | 83"   | 39"   | 21"    | 63"   | 23"   | 26"           |
| Loveseat<br>-20    | 37"     | 63"   | 39"   | 21"    | 43"   | 23"   | 26"           |
| Chair<br>-10       | 37"     | 44"   | 39"   | 21"    | 24"   | 23"   | 26"           |
| Ottoman<br>-08     | 19"     | 28"   | 23"   |        |       |       |               |