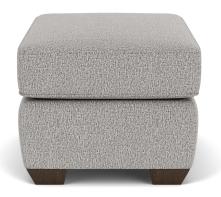

5988-08 in Fabric 123-01

5988-08 in Fabric 955-70 5988-08 in Fabric 123-01

StandardOptional

| PRODUCT DIMENSIONS | OVERALL |       |       | SEAT   |       |       |               |
|--------------------|---------|-------|-------|--------|-------|-------|---------------|
|                    | Height  | Width | Depth | Height | Width | Depth | Arm<br>Height |
| <b>Sofa</b><br>-30 | 37"     | 83"   | 39"   | 21"    | 63"   | 23"   | 26"           |
| Loveseat<br>-20    | 37"     | 63"   | 39"   | 21"    | 43"   | 23"   | 26"           |
| Chair<br>-10       | 37"     | 44"   | 39"   | 21"    | 24"   | 23"   | 26"           |
| Ottoman<br>-08     | 19"     | 28"   | 23"   |        |       |       |               |