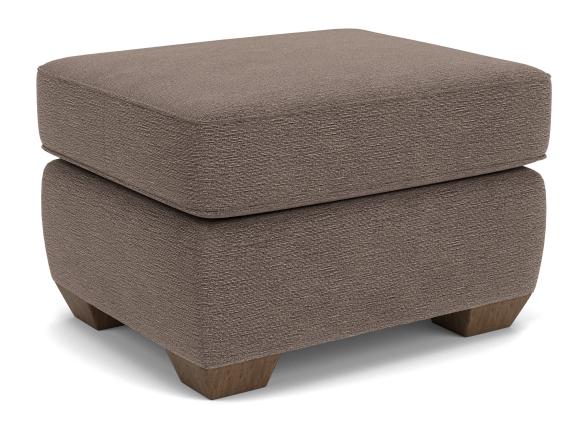

5988-08 in Fabric 123-01

5988-08 in Fabric 955-70 5988-08 in Fabric 123-01

StandardOptional

| PRODUCT DIMENSIONS | OVERALL |       |       | SEAT   |       |       |               |
|--------------------|---------|-------|-------|--------|-------|-------|---------------|
|                    | Height  | Width | Depth | Height | Width | Depth | Arm<br>Height |
| <b>Sofa</b><br>-30 | 37"     | 83"   | 39"   | 21"    | 63"   | 23"   | 26"           |
| Loveseat<br>-20    | 37"     | 63"   | 39"   | 21"    | 43"   | 23"   | 26"           |
| Chair<br>-10       | 37"     | 44"   | 39"   | 21"    | 24"   | 23"   | 26"           |
| Ottoman<br>-08     | 19"     | 28"   | 23"   |        |       |       |               |