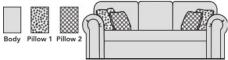

## Westside | 5979

| 323            |    | FEATURES                           | PRODUCT DIMENSIONS        | OVERALL                          |       | SEAT  |        |       |       |               |
|----------------|----|------------------------------------|---------------------------|----------------------------------|-------|-------|--------|-------|-------|---------------|
| 30<br>20<br>10 | 08 |                                    |                           | Height                           | Width | Depth | Height | Width | Depth | Arm<br>Height |
|                |    | Flexsteel Spring Unit              |                           |                                  |       |       |        |       |       |               |
| •              |    | C-Flex                             | Conversation Sofa<br>-323 | 37"                              | 101"  | 49"   | 21"    | 64"   | 20"   | 25"           |
|                | •  | Sinuous Wire                       | -323                      |                                  |       |       |        |       |       |               |
| •              |    | Back Construction<br>Semi-Attached | <b>Sofa</b><br>-30        | 37"                              | 79"   | 37"   | 21"    | 64"   | 20"   | 25"           |
|                |    |                                    | Loveseat                  | 37"                              | 59"   | 37"   | 21"    | 44"   | 20"   | 25"           |
|                |    | Seat Cushion(s)                    | -20                       |                                  |       |       |        |       |       |               |
| •              | •  | Luxury (LC)                        | Chair                     | 37"                              | 38"   | 37"   | 21"    | 23"   | 20"   | 25"           |
| 0              |    | Plush (PC)                         | -10                       | 57                               | 50    | 37    | 21     | 23    | 20    | 23            |
| 0              |    | Tailoring<br>Arm Covers            | <b>Ottoman</b><br>-08     | 19"                              | 27"   | 21"   |        |       |       |               |
|                |    | Ann covers                         |                           |                                  |       |       |        |       |       |               |
|                |    | Wood Finish                        |                           | 1 Body Fabric & 2 Pillow Fabrics |       |       |        |       |       |               |
| •              | •  | Florentine (F)                     | Accent Pillows Included:  |                                  |       |       |        |       |       |               |

## 1 Body Fabric & 1 Pillow Fabric

• Standard • Optional