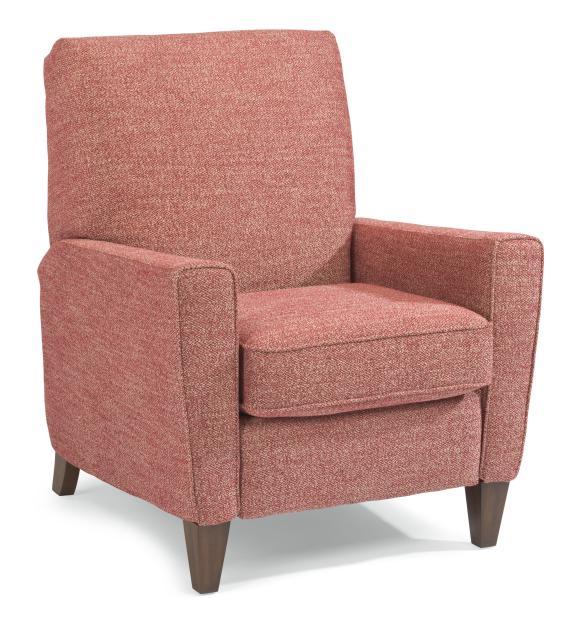

5966-503 in fabric

5966-503 in Fabric 627-40

5966-503 in fabric

FLEXSTEEL®

© Flexsteel Industries, Inc. | Last Updated 08/28/2024

## Digby | 5966

| 503 | FEATURES                                     |
|-----|----------------------------------------------|
|     | Flexsteel Spring Unit                        |
| •   | DualFlex                                     |
|     | Back Construction                            |
| •   | Attached                                     |
|     | Seat Cushion(s)                              |
| •   | High-Density (HC)                            |
|     | Tailoring                                    |
| 0   | Arm Covers                                   |
|     | Wood Finish                                  |
| •   | Florentine (F)                               |
|     | All other wood finish options are available. |

| PRODUCT DIMENSIONS        | OVERALL |         |         | SEAT   |       |       |               |               |                   |
|---------------------------|---------|---------|---------|--------|-------|-------|---------------|---------------|-------------------|
|                           | Heigh   | t Widtl | h Depth | Height | Width | Depth | Arm<br>Height | Open<br>Depth | Wall<br>Clearance |
| High-Leg Recliner<br>-503 | 42"     | 33"     | 36"     | 21"    | 22"   | 20"   | 27"           | 65"           | 19"               |