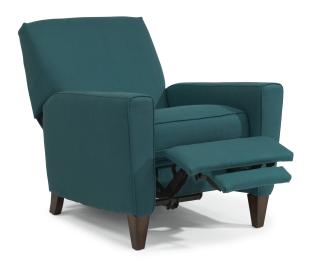

## **NOTES**

To recline, push on arms and lean against the back of the recliner.