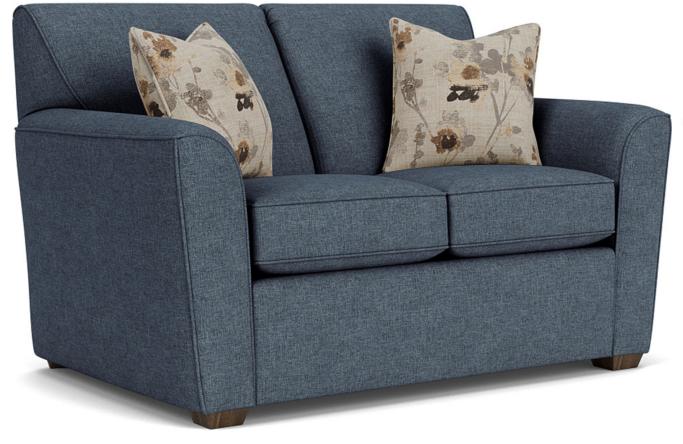

5936-20 in Fabric 818-40

5936-20 in Fabric 818-40 5936-20 in Fabric 818-40

#### **Accent Pillows Included:**

Loveseat with 09P-91 (2) Sofa with 09P-91 (2)