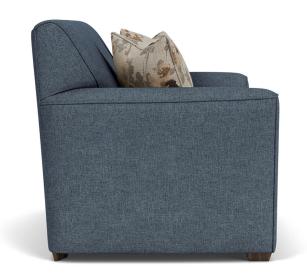

# Lakewood | 5936

| 30<br>20 | FEATURES                                     |
|----------|----------------------------------------------|
|          | Flexsteel Spring Unit                        |
| •        | C-Flex                                       |
|          | Back Construction                            |
| •        | Attached                                     |
|          | Seat Cushion(s)                              |
| •        | Luxury (LC)                                  |
| 0        | Plush (PC)                                   |
|          | Tailoring                                    |
| 0        | Arm Covers                                   |
|          | Wood Finish                                  |
| •        | Florentine (F)                               |
|          | All other wood finish options are available. |