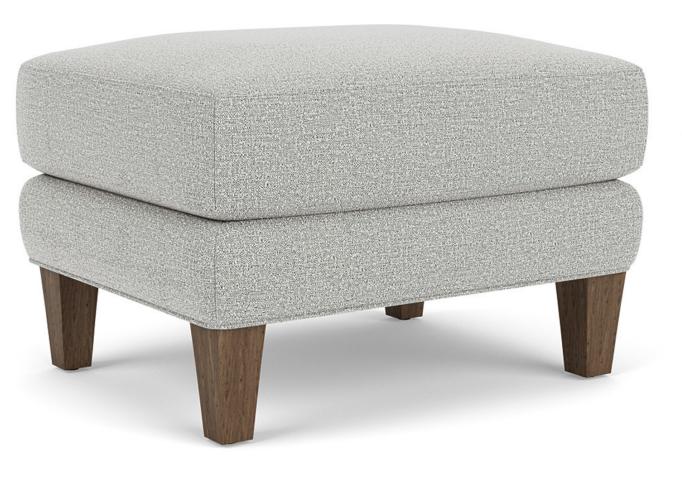

StandardOptional

| PRODUCT DIMENSIONS  | OVERALL |       |       | SEAT   |       |       |               |
|---------------------|---------|-------|-------|--------|-------|-------|---------------|
|                     | Height  | Width | Depth | Height | Width | Depth | Arm<br>Height |
| Sofa<br>-31         | 36"     | 82"   | 37"   | 21"    | 67"   | 22"   | 24"           |
| Loveseat<br>-20     | 36"     | 58"   | 37"   | 21"    | 43"   | 22"   | 24"           |
| <b>Chair</b><br>-10 | 36"     | 38"   | 37"   | 21"    | 23"   | 22"   | 24"           |
| Ottoman<br>-08      | 19"     | 28"   | 22"   |        |       |       |               |