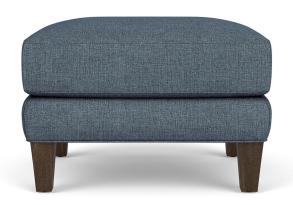

StandardOptional

| PRODUCT DIMENSIONS  | OVERALL |       |       | SEAT   |       |       |               |
|---------------------|---------|-------|-------|--------|-------|-------|---------------|
|                     | Height  | Width | Depth | Height | Width | Depth | Arm<br>Height |
| Sofa<br>-31         | 36"     | 82"   | 37"   | 21"    | 67"   | 22"   | 24"           |
| Loveseat<br>-20     | 36"     | 58"   | 37"   | 21"    | 43"   | 22"   | 24"           |
| <b>Chair</b><br>-10 | 36"     | 38"   | 37"   | 21"    | 23"   | 22"   | 24"           |
| Ottoman<br>-08      | 19"     | 28"   | 22"   |        |       |       |               |