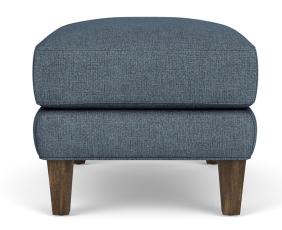

StandardOptional

| PRODUCT DIMENSIONS  | OVERALL |       |       | SEAT   |       |       |               |
|---------------------|---------|-------|-------|--------|-------|-------|---------------|
|                     | Height  | Width | Depth | Height | Width | Depth | Arm<br>Height |
| Sofa<br>-31         | 36"     | 82"   | 37"   | 21"    | 67"   | 22"   | 24"           |
| Loveseat<br>-20     | 36"     | 58"   | 37"   | 21"    | 43"   | 22"   | 24"           |
| <b>Chair</b><br>-10 | 36"     | 38"   | 37"   | 21"    | 23"   | 22"   | 24"           |
| Ottoman<br>-08      | 19"     | 28"   | 22"   |        |       |       |               |