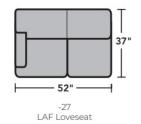

| PRODUCT DIMENSIONS     | OVERALL |       |       | SEAT   |       |       |               |
|------------------------|---------|-------|-------|--------|-------|-------|---------------|
|                        | Height  | Width | Depth | Height | Width | Depth | Arm<br>Height |
| Armless Chair<br>-19   | 35"     | 24"   | 37"   | 21"    | 24"   | 22"   |               |
| LAF Loveseat<br>-27    | 35"     | 52"   | 37"   | 21"    | 46"   | 22"   | 25"           |
| RAF Loveseat<br>-28    | 35"     | 52"   | 37"   | 21"    | 46"   | 22"   | 25"           |
| LAF Corner Sofa<br>-33 | 35"     | 86"   | 37"   | 21"    | 66"   | 22"   | 25"           |
| RAF Corner Sofa<br>-34 | 35"     | 86"   | 37"   | 21"    | 66"   | 22"   | 25"           |