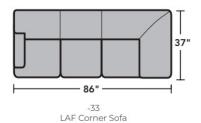

| PRODUCT DIMENSIONS     | OVERALL |       |       | SEAT   |       |       |               |
|------------------------|---------|-------|-------|--------|-------|-------|---------------|
|                        | Height  | Width | Depth | Height | Width | Depth | Arm<br>Height |
| Armless Chair<br>-19   | 35"     | 24"   | 37"   | 21"    | 24"   | 22"   |               |
| LAF Loveseat<br>-27    | 35"     | 52"   | 37"   | 21"    | 46"   | 22"   | 25"           |
| RAF Loveseat<br>-28    | 35"     | 52"   | 37"   | 21"    | 46"   | 22"   | 25"           |
| LAF Corner Sofa<br>-33 | 35"     | 86"   | 37"   | 21"    | 66"   | 22"   | 25"           |
| RAF Corner Sofa<br>-34 | 35"     | 86"   | 37"   | 21"    | 66"   | 22"   | 25"           |

## Components

LAF = Left-Arm-Facing RAF = Right-Arm-Facing