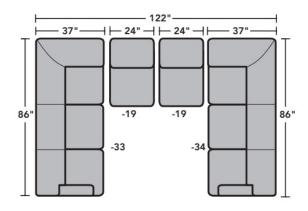

| PRODUCT DIMENSIONS     | OVERALL |       |       | SEAT   |       |       |               |
|------------------------|---------|-------|-------|--------|-------|-------|---------------|
|                        | Height  | Width | Depth | Height | Width | Depth | Arm<br>Height |
| Armless Chair<br>-19   | 35"     | 24"   | 37"   | 21"    | 24"   | 22"   |               |
| LAF Loveseat<br>-27    | 35"     | 52"   | 37"   | 21"    | 46"   | 22"   | 25"           |
| RAF Loveseat<br>-28    | 35"     | 52"   | 37"   | 21"    | 46"   | 22"   | 25"           |
| LAF Corner Sofa<br>-33 | 35"     | 86"   | 37"   | 21"    | 66"   | 22"   | 25"           |
| RAF Corner Sofa<br>-34 | 35"     | 86"   | 37"   | 21"    | 66"   | 22"   | 25"           |

## Sample Configurations

Scale 1/4"=1"

Dimensions are in inches and are subject to variance. © Flexsteel Industries, Inc. - Rev. 6/22 FLX-FR5641-CC-PP

FLEXSTEEL®