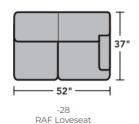

| PRODUCT DIMENSIONS     | OVERALL |       |       | SEAT   |       |       |               |
|------------------------|---------|-------|-------|--------|-------|-------|---------------|
|                        | Height  | Width | Depth | Height | Width | Depth | Arm<br>Height |
| Armless Chair<br>-19   | 35"     | 24"   | 37"   | 21"    | 24"   | 22"   |               |
| LAF Loveseat<br>-27    | 35"     | 52"   | 37"   | 21"    | 46"   | 22"   | 25"           |
| RAF Loveseat<br>-28    | 35"     | 52"   | 37"   | 21"    | 46"   | 22"   | 25"           |
| LAF Corner Sofa<br>-33 | 35"     | 86"   | 37"   | 21"    | 66"   | 22"   | 25"           |
| RAF Corner Sofa<br>-34 | 35"     | 86"   | 37"   | 21"    | 66"   | 22"   | 25"           |