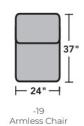

| PRODUCT DIMENSIONS     | OVERALL |       |       | SEAT   |       |       |               |
|------------------------|---------|-------|-------|--------|-------|-------|---------------|
|                        | Height  | Width | Depth | Height | Width | Depth | Arm<br>Height |
| Armless Chair<br>-19   | 35"     | 24"   | 37"   | 21"    | 24"   | 22"   |               |
| LAF Loveseat<br>-27    | 35"     | 52"   | 37"   | 21"    | 46"   | 22"   | 25"           |
| RAF Loveseat<br>-28    | 35"     | 52"   | 37"   | 21"    | 46"   | 22"   | 25"           |
| LAF Corner Sofa<br>-33 | 35"     | 86"   | 37"   | 21"    | 66"   | 22"   | 25"           |
| RAF Corner Sofa<br>-34 | 35"     | 86"   | 37"   | 21"    | 66"   | 22"   | 25"           |