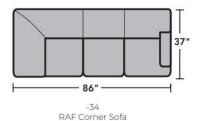

| PRODUCT DIMENSIONS     | OVERALL |       |       | SEAT   |       |       |               |
|------------------------|---------|-------|-------|--------|-------|-------|---------------|
|                        | Height  | Width | Depth | Height | Width | Depth | Arm<br>Height |
| Armless Chair<br>-19   | 35"     | 24"   | 37"   | 21"    | 24"   | 22"   |               |
| LAF Loveseat<br>-27    | 35"     | 52"   | 37"   | 21"    | 46"   | 22"   | 25"           |
| RAF Loveseat<br>-28    | 35"     | 52"   | 37"   | 21"    | 46"   | 22"   | 25"           |
| LAF Corner Sofa<br>-33 | 35"     | 86"   | 37"   | 21"    | 66"   | 22"   | 25"           |
| RAF Corner Sofa<br>-34 | 35"     | 86"   | 37"   | 21"    | 66"   | 22"   | 25"           |

## Components

LAF = Left-Arm-Facing RAF = Right-Arm-Facing