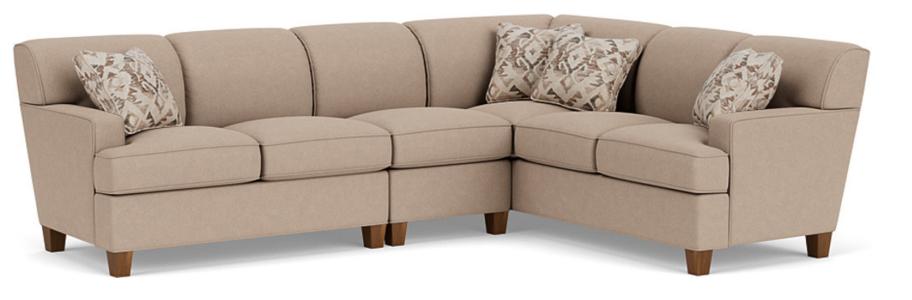

5641-SECT in Fabric 407-80

5641-SECT in Fabric 147-02

FLEXSTEEL®

Dempsey | 5641

## **Accent Pillows Included:**

Corner Sofa with 22P-91 (2) & 22P-91 (1) Loveseat with 22P-91 (1)

Connecting Clips
A connecting clip is attached to one sectional piece to allow the frame of a second piece to slide neatly down into the clip to secure the two pieces together.