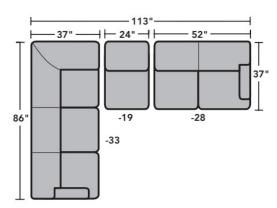

| PRODUCT DIMENSIONS     | OVERALL |       |       | SEAT   |       |       |               |
|------------------------|---------|-------|-------|--------|-------|-------|---------------|
|                        | Height  | Width | Depth | Height | Width | Depth | Arm<br>Height |
| Armless Chair<br>-19   | 35"     | 24"   | 37"   | 21"    | 24"   | 22"   |               |
| LAF Loveseat<br>-27    | 35"     | 52"   | 37"   | 21"    | 46"   | 22"   | 25"           |
| RAF Loveseat<br>-28    | 35"     | 52"   | 37"   | 21"    | 46"   | 22"   | 25"           |
| LAF Corner Sofa<br>-33 | 35"     | 86"   | 37"   | 21"    | 66"   | 22"   | 25"           |
| RAF Corner Sofa<br>-34 | 35"     | 86"   | 37"   | 21"    | 66"   | 22"   | 25"           |

## Sample Configurations

Scale 1/4"=1"

Dimensions are in inches and are subject to variance. © Flexsteel Industries, Inc. - Rev. 6/22 FLX-FR5641-CC-PP

FLEXSTEEL®