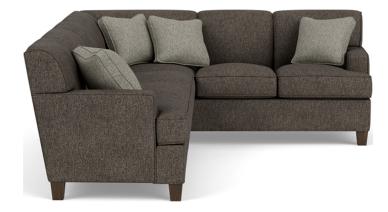

## **Accent Pillows Included:**

Corner Sofa with 22P-91 (2) & 22P-91 (1) Loveseat with 22P-91 (1)

Connecting Clips
A connecting clip is attached to one sectional piece to allow the frame of a second piece to slide neatly down into the clip to secure the two pieces together.