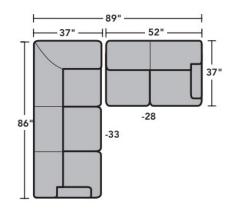

| PRODUCT DIMENSIONS     | OVERALL |       |       | SEAT   |       |       |               |
|------------------------|---------|-------|-------|--------|-------|-------|---------------|
|                        | Height  | Width | Depth | Height | Width | Depth | Arm<br>Height |
| Armless Chair<br>-19   | 35"     | 24"   | 37"   | 21"    | 24"   | 22"   |               |
| LAF Loveseat<br>-27    | 35"     | 52"   | 37"   | 21"    | 46"   | 22"   | 25"           |
| RAF Loveseat<br>-28    | 35"     | 52"   | 37"   | 21"    | 46"   | 22"   | 25"           |
| LAF Corner Sofa<br>-33 | 35"     | 86"   | 37"   | 21"    | 66"   | 22"   | 25"           |
| RAF Corner Sofa<br>-34 | 35"     | 86"   | 37"   | 21"    | 66"   | 22"   | 25"           |

## Sample Configurations

Scale 1/4"=1"

Dimensions are in inches and are subject to variance. © Flexsteel Industries, Inc. - Rev. 6/22 FLX-FR5641-CC-PP

FLEXSTEEL®