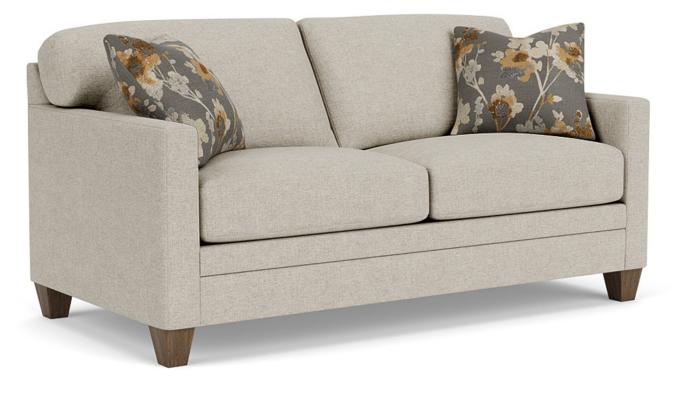

5552-43 in Fabric 818-01

5552-43 in Fabric 818-01 5552-43 in Fabric 818-01

## Serendipity | 5552

| 44<br>43<br>41 | FEATURES                                     |
|----------------|----------------------------------------------|
|                | Back Construction  Attached                  |
|                |                                              |
|                | Seat Cushion(s)                              |
| •              | Luxury (LC)                                  |
| 0              | Plush (PC)                                   |
|                | Tailoring                                    |
| 0              | Arm Covers                                   |
|                | Wood Finish                                  |
| •              | Florentine (F)                               |
|                | All other wood finish options are available. |

Standard

o Optional

| PRODUCT DIMENSIONS  | OVERALL |       |       | SEAT   |       |       |               |               |
|---------------------|---------|-------|-------|--------|-------|-------|---------------|---------------|
|                     | Height  | Width | Depth | Height | Width | Depth | Arm<br>Height | Open<br>Depth |
| Sleeper<br>-44      | 36"     | 78"   | 36"   | 21"    | 68"   | 20"   | 26"           | 89"           |
| Full Sleeper<br>-43 | 36"     | 70"   | 36"   | 21"    | 60"   | 20"   | 26"           | 89"           |
| Twin Sleeper<br>-41 | 36"     | 50"   | 36"   | 21"    | 40"   | 20"   | 26"           | 89"           |