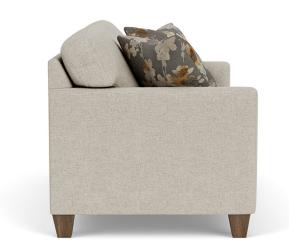

## Serendipity | 5552

| 44<br>43<br>41 | FEATURES                                     |
|----------------|----------------------------------------------|
|                | Back Construction  Attached                  |
|                |                                              |
|                | Seat Cushion(s)                              |
| •              | Luxury (LC)                                  |
| 0              | Plush (PC)                                   |
|                | Tailoring                                    |
| 0              | Arm Covers                                   |
|                | Wood Finish                                  |
| •              | Florentine (F)                               |
|                | All other wood finish options are available. |

Standard

o Optional

| PRODUCT DIMENSIONS  | OVERALL |       |       | SEAT   |       |       |               |               |
|---------------------|---------|-------|-------|--------|-------|-------|---------------|---------------|
|                     | Height  | Width | Depth | Height | Width | Depth | Arm<br>Height | Open<br>Depth |
| Sleeper<br>-44      | 36"     | 78"   | 36"   | 21"    | 68"   | 20"   | 26"           | 89"           |
| Full Sleeper<br>-43 | 36"     | 70"   | 36"   | 21"    | 60"   | 20"   | 26"           | 89"           |
| Twin Sleeper<br>-41 | 36"     | 50"   | 36"   | 21"    | 40"   | 20"   | 26"           | 89"           |