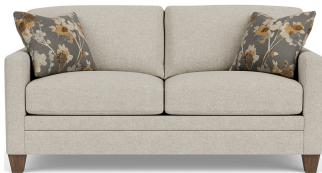

5552-43 in Fabric 818-01

5552-43 in Fabric 818-01 5552-43 in Fabric 818-01

Standard

o Optional

| PRODUCT DIMENSIONS  | OVERALL |       |       | SEAT   |       |       |               |               |
|---------------------|---------|-------|-------|--------|-------|-------|---------------|---------------|
|                     | Height  | Width | Depth | Height | Width | Depth | Arm<br>Height | Open<br>Depth |
| Sleeper<br>-44      | 36"     | 78"   | 36"   | 21"    | 68"   | 20"   | 26"           | 89"           |
| Full Sleeper<br>-43 | 36"     | 70"   | 36"   | 21"    | 60"   | 20"   | 26"           | 89"           |
| Twin Sleeper<br>-41 | 36"     | 50"   | 36"   | 21"    | 40"   | 20"   | 26"           | 89"           |

**Accent Pillows Included:** 

Full Sleeper with 08P-90 (2) Queen Sleeper with 08P-90 (2) Twin Sleeper with 08P-90 (2)