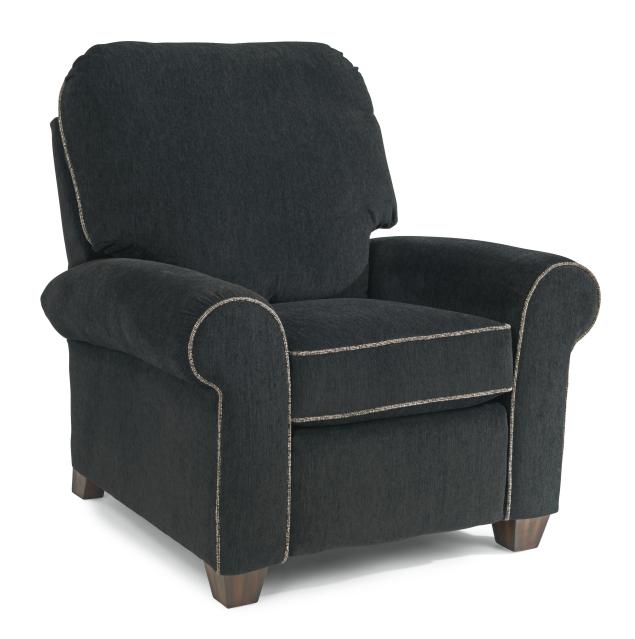

5535-503 in fabric

© Flexsteel Industries, Inc. | Last Updated 08/28/2024

5535-503 in Fabric 076-11

## FLEXSTEEL®

Thornton | 5535

## Thornton | 5535

| 503 | FEATURES                                     | PRODUCT DIMENSIONS                                        | OVER  | OVERALL |         | SEAT   |       |       |               |               |                   |
|-----|----------------------------------------------|-----------------------------------------------------------|-------|---------|---------|--------|-------|-------|---------------|---------------|-------------------|
|     | Flexsteel Spring Unit                        |                                                           | Heigh | t Widt  | h Depth | Height | Width | Depth | Arm<br>Height | Open<br>Depth | Wall<br>Clearance |
| •   | DualFlex                                     |                                                           |       |         |         |        |       |       |               |               |                   |
|     | Back Construction                            | High-Leg Recliner<br>-503                                 | 41"   | 38"     | 39"     | 21"    | 20"   | 20"   | 25"           | 66"           | 19"               |
| •   | Semi-Attached                                |                                                           |       |         |         |        |       |       |               |               |                   |
|     | Seat Cushion(s)                              |                                                           |       |         |         |        |       |       |               |               |                   |
| •   | High-Density (HC)                            | NOTES                                                     |       |         |         |        |       |       |               |               |                   |
|     | Tailoring                                    | To recline, push on arms and lean against the back of the |       |         |         |        |       |       |               |               |                   |
| 0   | Arm Covers                                   | recliner.                                                 |       |         |         |        |       |       |               |               |                   |
|     | Wood Finish                                  |                                                           |       |         |         |        |       |       |               |               |                   |
| •   | Valencia (V)                                 |                                                           |       |         |         |        |       |       |               |               |                   |
|     | All other wood finish options are available. |                                                           |       |         |         |        |       |       |               |               |                   |
|     |                                              |                                                           |       |         |         |        |       |       |               |               |                   |