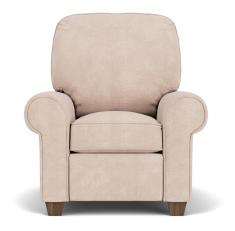

## Thornton | 5535

| 503 | FEATURES                                     | PRODUCT DIMENSIONS                                        | OVER  | OVERALL |         | SEAT   |       |       |               |               |                   |
|-----|----------------------------------------------|-----------------------------------------------------------|-------|---------|---------|--------|-------|-------|---------------|---------------|-------------------|
|     | Flexsteel Spring Unit                        |                                                           | Heigh | t Widt  | h Depth | Height | Width | Depth | Arm<br>Height | Open<br>Depth | Wall<br>Clearance |
| •   | DualFlex                                     |                                                           |       |         |         |        |       |       |               |               |                   |
|     | Back Construction                            | High-Leg Recliner<br>-503                                 | 41"   | 38"     | 39"     | 21"    | 20"   | 20"   | 25"           | 66"           | 19"               |
| •   | Semi-Attached                                |                                                           |       |         |         |        |       |       |               |               |                   |
|     | Seat Cushion(s)                              |                                                           |       |         |         |        |       |       |               |               |                   |
| •   | High-Density (HC)                            | NOTES                                                     |       |         |         |        |       |       |               |               |                   |
|     | Tailoring                                    | To recline, push on arms and lean against the back of the |       |         |         |        |       |       |               |               |                   |
| 0   | Arm Covers                                   | recliner.                                                 |       |         |         |        |       |       |               |               |                   |
|     | Wood Finish                                  |                                                           |       |         |         |        |       |       |               |               |                   |
| •   | Valencia (V)                                 |                                                           |       |         |         |        |       |       |               |               |                   |
|     | All other wood finish options are available. |                                                           |       |         |         |        |       |       |               |               |                   |
|     |                                              |                                                           |       |         |         |        |       |       |               |               |                   |