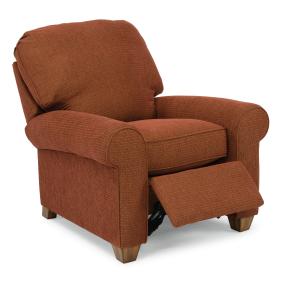

## Thornton | 5535

| 503 | FEATURES                                     | PRODUCT DIMENSIONS                                        | OVER  | OVERALL |         | SEAT   |       |       |               |               |                   |
|-----|----------------------------------------------|-----------------------------------------------------------|-------|---------|---------|--------|-------|-------|---------------|---------------|-------------------|
|     | Flexsteel Spring Unit                        |                                                           | Heigh | t Widt  | h Depth | Height | Width | Depth | Arm<br>Height | Open<br>Depth | Wall<br>Clearance |
| •   | DualFlex                                     |                                                           |       |         |         |        |       |       |               |               |                   |
|     | Back Construction                            | High-Leg Recliner<br>-503                                 | 41"   | 38"     | 39"     | 21"    | 20"   | 20"   | 25"           | 66"           | 19"               |
| •   | Semi-Attached                                |                                                           |       |         |         |        |       |       |               |               |                   |
|     | Seat Cushion(s)                              |                                                           |       |         |         |        |       |       |               |               |                   |
| •   | High-Density (HC)                            | NOTES                                                     |       |         |         |        |       |       |               |               |                   |
|     | Tailoring                                    | To recline, push on arms and lean against the back of the |       |         |         |        |       |       |               |               |                   |
| 0   | Arm Covers                                   | recliner.                                                 |       |         |         |        |       |       |               |               |                   |
|     | Wood Finish                                  |                                                           |       |         |         |        |       |       |               |               |                   |
| •   | Valencia (V)                                 |                                                           |       |         |         |        |       |       |               |               |                   |
|     | All other wood finish options are available. |                                                           |       |         |         |        |       |       |               |               |                   |
|     |                                              |                                                           |       |         |         |        |       |       |               |               |                   |