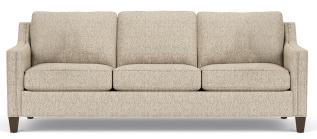

## Finley | 5010

| 31<br>20<br>10 | 08 | FEATURES                                     |
|----------------|----|----------------------------------------------|
|                |    | Flexsteel Spring Unit                        |
| •              |    | C-Flex                                       |
|                | •  | Sinuous Wire                                 |
|                |    | Back Construction                            |
| •              |    | Semi-Attached                                |
|                |    | Seat Cushion(s)                              |
| •              | •  | Luxury (LC)                                  |
| 0              |    | Plush (PC)                                   |
|                |    | Tailoring                                    |
| 0              |    | Arm Covers                                   |
|                |    | Wood Finish                                  |
| •              | •  | Florentine (F)                               |
|                |    | All other wood finish options are available. |

| PRODUCT DIMENSIONS | OVERALL |       |       | SEAT   |       |       |               |
|--------------------|---------|-------|-------|--------|-------|-------|---------------|
|                    | Height  | Width | Depth | Height | Width | Depth | Arm<br>Height |
| <b>Sofa</b><br>-31 | 38"     | 88"   | 38"   | 21"    | 77"   | 23"   | 26"           |
| Loveseat<br>-20    | 38"     | 60"   | 38"   | 21"    | 49"   | 23"   | 26"           |
| Chair<br>-10       | 38"     | 33"   | 38"   | 21"    | 22"   | 23"   | 26"           |
| Ottoman<br>-08     | 19"     | 28"   | 23"   |        |       |       |               |