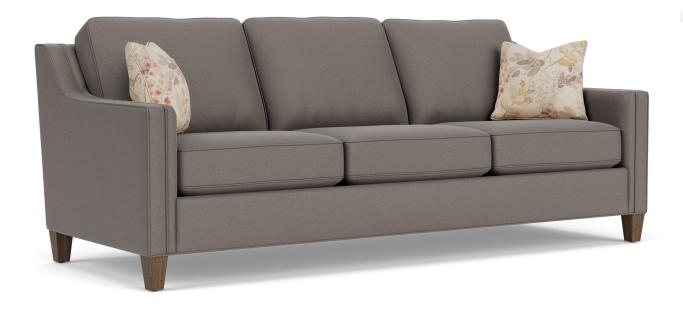

5010-31 in Fabric 576-72

5010-31 in fabric 970-01

5010-31 in Fabric 121-04

FLEXSTEEL®

© Flexsteel Industries, Inc. | Last Updated 08/28/2024

FABRIC

**Accent Pillows Included:** 

Chair with 08P-91 (1) Loveseat with 08P-91 (2) Sofa with 08P-91 (2) 1 Body Fabric & 1 Pillow Fabric

Standard

o Optional