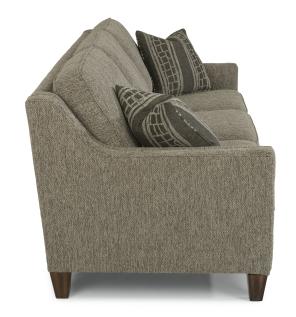

## Finley | 5010

| 31<br>20<br>10 | 08 | FEATURES                                     |
|----------------|----|----------------------------------------------|
|                |    | Flexsteel Spring Unit                        |
| •              |    | C-Flex                                       |
|                | •  | Sinuous Wire                                 |
|                |    | Back Construction                            |
| •              |    | Semi-Attached                                |
|                |    | Seat Cushion(s)                              |
| •              | •  | Luxury (LC)                                  |
| 0              |    | Plush (PC)                                   |
|                |    | Tailoring                                    |
| 0              |    | Arm Covers                                   |
|                |    | Wood Finish                                  |
| •              | •  | Florentine (F)                               |
|                |    | All other wood finish options are available. |

**Accent Pillows Included:** 

Chair with 08P-91 (1) Loveseat with 08P-91 (2) Sofa with 08P-91 (2) 1 Body Fabric & 1 Pillow Fabric

Standard

o Optional