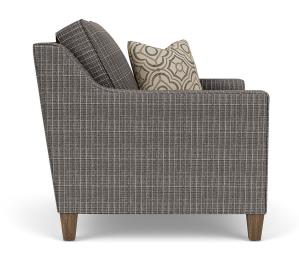

**Accent Pillows Included:** 

Chair with 08P-91 (1) Loveseat with 08P-91 (2) Sofa with 08P-91 (2) 1 Body Fabric & 1 Pillow Fabric

Standard

o Optional