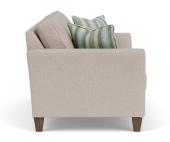

| PRODUCT DIMENSIONS | OVERALL |       |       | SEAT   |       |       |               |
|--------------------|---------|-------|-------|--------|-------|-------|---------------|
|                    | Height  | Width | Depth | Height | Width | Depth | Arm<br>Height |
| <b>Sofa</b><br>-31 | 37"     | 83"   | 39"   | 21"    | 70"   | 22"   | 28"           |
| Loveseat<br>-20    | 37"     | 63"   | 39"   | 21"    | 48"   | 22"   | 28"           |
| Chair<br>-10       | 37"     | 37"   | 39"   | 21"    | 23"   | 22"   | 28"           |
| Ottoman<br>-08     | 20"     | 29"   | 23"   |        |       |       |               |