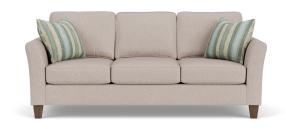

5005-31 in Fabric 720-80

5005-31 in Fabric 720-80 5005-31 in Fabric 720-80

| PRODUCT DIMENSIONS | OVERALL |       |       | SEAT   |       |       |               |
|--------------------|---------|-------|-------|--------|-------|-------|---------------|
|                    | Height  | Width | Depth | Height | Width | Depth | Arm<br>Height |
| <b>Sofa</b><br>-31 | 37"     | 83"   | 39"   | 21"    | 70"   | 22"   | 28"           |
| Loveseat<br>-20    | 37"     | 63"   | 39"   | 21"    | 48"   | 22"   | 28"           |
| Chair<br>-10       | 37"     | 37"   | 39"   | 21"    | 23"   | 22"   | 28"           |
| Ottoman<br>-08     | 20"     | 29"   | 23"   |        |       |       |               |

**Accent Pillows Included:** 

Loveseat with 08P-91 (2) Sofa with 08P-91 (2) 1 Body Fabric & 1 Pillow Fabric

Standard

o Optional