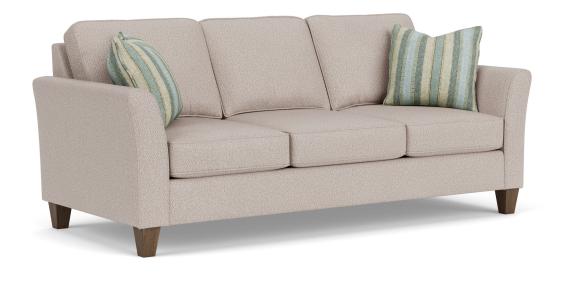

5005-31 in Fabric 720-80

5005-31 in Fabric 720-80 5005-31 in Fabric 720-80

| PRODUCT DIMENSIONS | OVERALL |       |       | SEAT   |       |       |               |
|--------------------|---------|-------|-------|--------|-------|-------|---------------|
|                    | Height  | Width | Depth | Height | Width | Depth | Arm<br>Height |
| <b>Sofa</b><br>-31 | 37"     | 83"   | 39"   | 21"    | 70"   | 22"   | 28"           |
| Loveseat<br>-20    | 37"     | 63"   | 39"   | 21"    | 48"   | 22"   | 28"           |
| Chair<br>-10       | 37"     | 37"   | 39"   | 21"    | 23"   | 22"   | 28"           |
| Ottoman<br>-08     | 20"     | 29"   | 23"   |        |       |       |               |

**Accent Pillows Included:** 

Loveseat with 08P-91 (2) Sofa with 08P-91 (2) 1 Body Fabric & 1 Pillow Fabric

Standard

o Optional