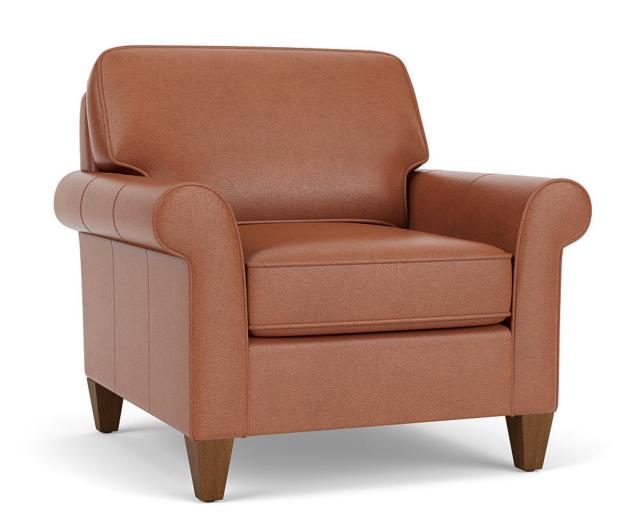

3979-10 in Leather 110-90

3979-10 in Leather 110-90

## F L E X S T E E L°

Westside | 3979

3979-10 in Leather 110-90

© Flexsteel Industries, Inc. | Last Updated 07/20/2023

LEATHER

## Westside | 3979

| 323<br>20 |    | 08                                                                                                         | FEATURES                       | PRODUCT DIMENSIONS | JCT DIMENSIONS OVERALL |       |       | SEAT   |       |       |               |
|-----------|----|------------------------------------------------------------------------------------------------------------|--------------------------------|--------------------|------------------------|-------|-------|--------|-------|-------|---------------|
| 10        | 30 |                                                                                                            |                                |                    | Height                 | Width | Depth | Height | Width | Depth | Arm<br>Height |
|           |    |                                                                                                            | Flexsteel Spring Unit          |                    |                        |       |       |        |       |       |               |
| •         | •  |                                                                                                            | C-Flex                         | Conversation Sofa  | 701                    | 101   |       |        | 64"   | 20"   | 25            |
|           |    | •                                                                                                          | Sinuous Wire -323              | 323                | 37"                    | 101"  | 49"   | 21"    | 64"   | 20"   | 25"           |
|           |    |                                                                                                            | Back Construction              | Sofa               | 37"                    | 79"   | 37"   | 21"    | 64"   | 20"   | 25"           |
| •         | •  |                                                                                                            | Attached -30                   | ю                  | 57"                    | 79    | 57    | ∠1     | 04    | 20    | 25            |
|           |    |                                                                                                            | Semi-Attached                  | Loveseat           | 37"                    | 59"   | 37"   | 21"    | 44"   | 20"   | 25"           |
|           |    |                                                                                                            | Seat Construction<br>Removable | -20                | 57                     | 59    | 57    | 21     | 44    | 20    | 25            |
|           | •  |                                                                                                            |                                | Chair              | 37"                    | 38"   | 37"   | 21"    | 23"   | 20"   | 25"           |
|           |    |                                                                                                            |                                | -10                | 57                     | 20    | 37    | 21     | 23    | 20    | 25            |
|           |    |                                                                                                            | Seat Cushion(s)                | Ottoman            | 10"                    |       | 01    |        |       |       |               |
|           |    | •                                                                                                          | Luxury (LC)                    | -08                | 19"                    | 27"   | 21"   |        |       |       |               |
| •         | •  |                                                                                                            | Plush (PC)                     |                    |                        |       |       |        |       |       |               |
|           | •  | •                                                                                                          | Wood Finish                    | NOTES              |                        |       |       |        |       |       |               |
| •         |    |                                                                                                            | Florentine (F)                 |                    |                        |       |       |        |       |       |               |
|           |    | All other wood finish antions are gravitable Measure carefully to ensure this sofa will fit into your home |                                |                    |                        |       |       |        |       |       |               |