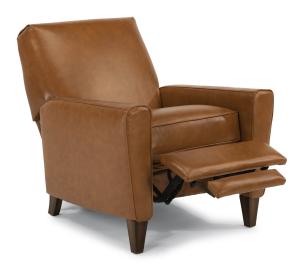

3966-503 in leather

3966-503 in leather

3966-503 in leather

## Digby | 3966

| 503 | FEATURES                                     | PRODUCT DIMENSIONS                                  | OVERALL         |       | SEAT  |        |       |       |     |               |                   |
|-----|----------------------------------------------|-----------------------------------------------------|-----------------|-------|-------|--------|-------|-------|-----|---------------|-------------------|
|     | Flexsteel Spring Unit                        |                                                     | Height          | Width | Depth | Height | Width | Depth |     | Open<br>Depth | Wall<br>Clearance |
| •   | DualFlex                                     |                                                     |                 |       |       |        |       |       |     |               |                   |
|     | Back Construction                            | High-Leg Recliner<br>-503                           | 42"             | 33"   | 36"   | 21"    | 22"   | 20"   | 27" | 65"           | 19"               |
| •   | Attached                                     | -565                                                |                 |       |       |        |       |       |     |               |                   |
|     | Seat Construction                            |                                                     |                 |       |       |        |       |       |     |               |                   |
| •   | Removable                                    | NOTES                                               |                 |       |       |        |       |       |     |               |                   |
|     | Seat Cushion(s)                              | To recline, push on arms and lean against recliner. | the back of the |       |       |        |       |       |     |               |                   |
| •   | High-Density (HC)                            |                                                     |                 |       |       |        |       |       |     |               |                   |
|     | Wood Finish                                  |                                                     |                 |       |       |        |       |       |     |               |                   |
| •   | Florentine (F)                               |                                                     |                 |       |       |        |       |       |     |               |                   |
|     | All other wood finish options are available. |                                                     |                 |       |       |        |       |       |     |               |                   |
|     |                                              |                                                     |                 |       |       |        |       |       |     |               |                   |
|     |                                              |                                                     |                 |       |       |        |       |       |     |               |                   |