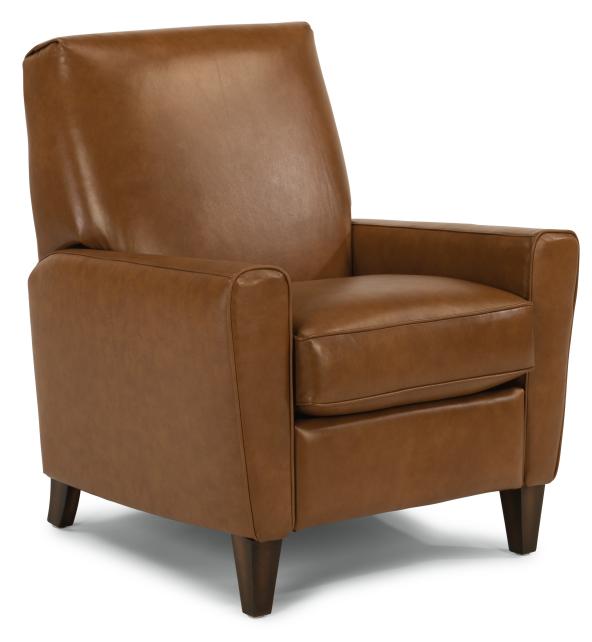

3966-503 in leather

3966-503 in leather

3966-503 in leather

## Digby | 3966

| 503 | FEATURES                                     | PRODUCT DIMENSIONS                                  | OVERALL         |       | SEAT  |        |       |       |     |               |                   |
|-----|----------------------------------------------|-----------------------------------------------------|-----------------|-------|-------|--------|-------|-------|-----|---------------|-------------------|
|     | Flexsteel Spring Unit                        |                                                     | Height          | Width | Depth | Height | Width | Depth |     | Open<br>Depth | Wall<br>Clearance |
| •   | DualFlex                                     |                                                     |                 |       |       |        |       |       |     |               |                   |
|     | Back Construction                            | High-Leg Recliner<br>-503                           | 42"             | 33"   | 36"   | 21"    | 22"   | 20"   | 27" | 65"           | 19"               |
| •   | Attached                                     | -565                                                |                 |       |       |        |       |       |     |               |                   |
|     | Seat Construction                            |                                                     |                 |       |       |        |       |       |     |               |                   |
| •   | Removable                                    | NOTES                                               |                 |       |       |        |       |       |     |               |                   |
|     | Seat Cushion(s)                              | To recline, push on arms and lean against recliner. | the back of the |       |       |        |       |       |     |               |                   |
| •   | High-Density (HC)                            |                                                     |                 |       |       |        |       |       |     |               |                   |
|     | Wood Finish                                  |                                                     |                 |       |       |        |       |       |     |               |                   |
| •   | Florentine (F)                               |                                                     |                 |       |       |        |       |       |     |               |                   |
|     | All other wood finish options are available. |                                                     |                 |       |       |        |       |       |     |               |                   |
|     |                                              |                                                     |                 |       |       |        |       |       |     |               |                   |
|     |                                              |                                                     |                 |       |       |        |       |       |     |               |                   |