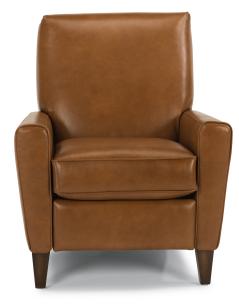

3966-503 in leather

3966-503 in leather

3966-503 in leather

## Digby | 3966

| 503 | FEATURES                                     | PRODUCT DIMENSIONS                                  | OVERALL         |       | SEAT  |        |       |       |     |               |                   |
|-----|----------------------------------------------|-----------------------------------------------------|-----------------|-------|-------|--------|-------|-------|-----|---------------|-------------------|
|     | Flexsteel Spring Unit                        |                                                     | Height          | Width | Depth | Height | Width | Depth |     | Open<br>Depth | Wall<br>Clearance |
| •   | DualFlex                                     |                                                     |                 |       |       |        |       |       |     |               |                   |
|     | Back Construction                            | High-Leg Recliner<br>-503                           | 42"             | 33"   | 36"   | 21"    | 22"   | 20"   | 27" | 65"           | 19"               |
| •   | Attached                                     | -565                                                |                 |       |       |        |       |       |     |               |                   |
|     | Seat Construction                            |                                                     |                 |       |       |        |       |       |     |               |                   |
| •   | Removable                                    | NOTES                                               |                 |       |       |        |       |       |     |               |                   |
|     | Seat Cushion(s)                              | To recline, push on arms and lean against recliner. | the back of the |       |       |        |       |       |     |               |                   |
| •   | High-Density (HC)                            |                                                     |                 |       |       |        |       |       |     |               |                   |
|     | Wood Finish                                  |                                                     |                 |       |       |        |       |       |     |               |                   |
| •   | Florentine (F)                               |                                                     |                 |       |       |        |       |       |     |               |                   |
|     | All other wood finish options are available. |                                                     |                 |       |       |        |       |       |     |               |                   |
|     |                                              |                                                     |                 |       |       |        |       |       |     |               |                   |
|     |                                              |                                                     |                 |       |       |        |       |       |     |               |                   |