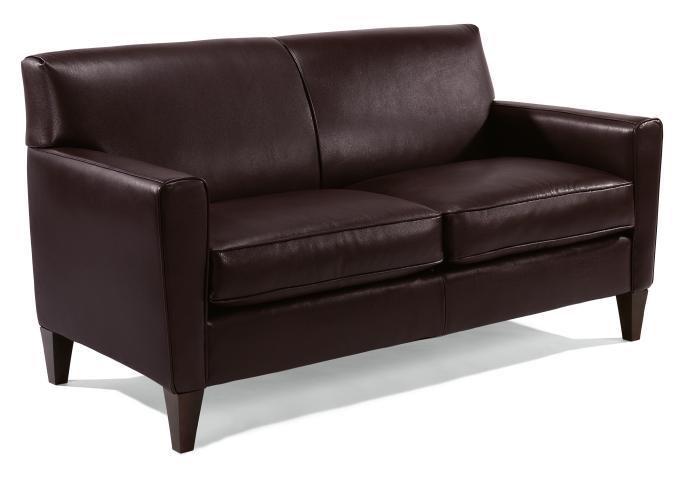

3966-30 in Leather 824-80

3966-30 on leather

## FLEXSTEEL®

3966-30 in Leather 824-80

© Flexsteel Industries, Inc. | Last Updated 07/20/2023