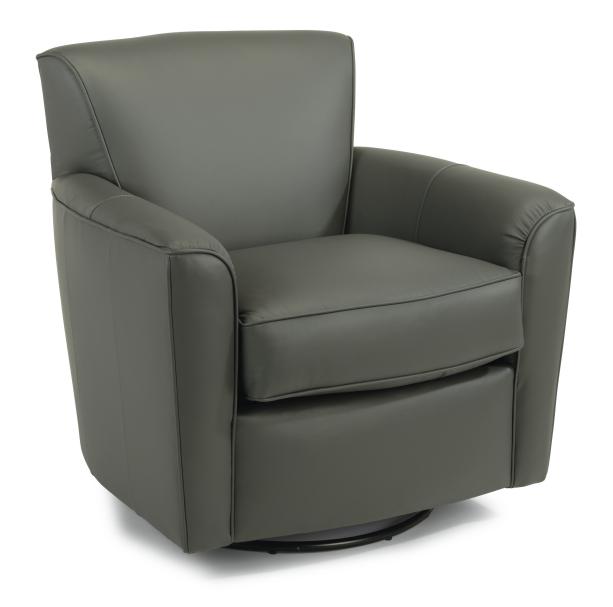

336C-13 in Leather 653-70

336C-13 in Fabric 430-22

336C-13 in leather 775-01

FLEXSTEEL®

© Flexsteel Industries, Inc. | Last Updated 08/28/2024

## Kingman | 3360

| 13 | FEATURES                              |
|----|---------------------------------------|
| •  | Flexsteel Spring Unit<br>Sinuous Wire |
| •  | Back Construction<br>Attached         |
| •  | Seat Construction Removable           |
| •  | Seat Cushion(s) Plush (PC)            |

ullet Standard

o Optional

| PRODUCT DIMENSIONS   | OVERALL |       |       | SEAT   |       |       |               |
|----------------------|---------|-------|-------|--------|-------|-------|---------------|
|                      | Height  | Width | Depth | Height | Width | Depth | Arm<br>Height |
| Swivel Glider<br>-13 | 34"     | 34"   | 35"   | 21"    | 21"   | 21"   | 25"           |