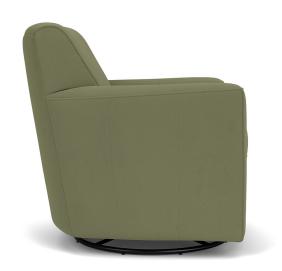

336C-13 in Leather 653-70

336C-13 in Fabric 430-22

336C-13 in leather 775-01

FLEXSTEEL®

© Flexsteel Industries, Inc. | Last Updated 08/28/2024

## Kingman | 3360

| 13 | FEATURES                              |
|----|---------------------------------------|
| •  | Flexsteel Spring Unit<br>Sinuous Wire |
| •  | Back Construction<br>Attached         |
| •  | Seat Construction Removable           |
| •  | Seat Cushion(s) Plush (PC)            |

ullet Standard

o Optional

| PRODUCT DIMENSIONS   | OVERALL |       |       | SEAT   |       |       |               |
|----------------------|---------|-------|-------|--------|-------|-------|---------------|
|                      | Height  | Width | Depth | Height | Width | Depth | Arm<br>Height |
| Swivel Glider<br>-13 | 34"     | 34"   | 35"   | 21"    | 21"   | 21"   | 25"           |