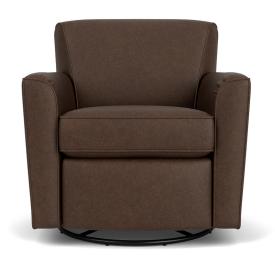

336C-13 in Leather 653-70

336C-13 in Fabric 430-22

336C-13 in leather 775-01

FLEXSTEEL®

© Flexsteel Industries, Inc. | Last Updated 08/28/2024

## Kingman | 3360

| 13 | FEATURES                              |
|----|---------------------------------------|
| •  | Flexsteel Spring Unit<br>Sinuous Wire |
| •  | Back Construction<br>Attached         |
| •  | Seat Construction Removable           |
| •  | Seat Cushion(s) Plush (PC)            |

ullet Standard

o Optional

| PRODUCT DIMENSIONS   | OVERALL |       |       | SEAT   |       |       |               |
|----------------------|---------|-------|-------|--------|-------|-------|---------------|
|                      | Height  | Width | Depth | Height | Width | Depth | Arm<br>Height |
| Swivel Glider<br>-13 | 34"     | 34"   | 35"   | 21"    | 21"   | 21"   | 25"           |