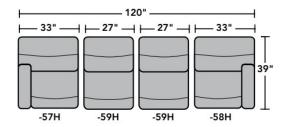

o Optional

| PRODUCT DIMENSIONS                                    | OVERALL |       |       | SEAT   |       |       |               |               |                   |
|-------------------------------------------------------|---------|-------|-------|--------|-------|-------|---------------|---------------|-------------------|
|                                                       | Height  | Width | Depth | Height | Width | Depth | Arm<br>Height | Open<br>Depth | Wall<br>Clearance |
| Full Wedge<br>-23                                     | 43"     | 64"   | 39"   | 23"    | 42"   | 25"   |               |               |                   |
| Straight Console<br>-72                               | 43"     | 9"    | 39"   | 24"    | 9"    | 24"   |               |               |                   |
| Armless Power Recliner with Power<br>Headrest<br>-59H | 43"     | 27"   | 39"   | 23"    | 27"   | 21"   |               | 68"           | 5"                |
| RAF Power Recliner with Power<br>Headrest<br>-58H     | 43"     | 33"   | 39"   | 23"    | 27"   | 21"   | 26"           | 68"           | 7"                |
| LAF Power Recliner with Power<br>Headrest<br>-57H     | 43"     | 33"   | 39"   | 23"    | 27"   | 21"   | 26"           | 68"           | 7"                |
| Armless Chair<br>-19                                  | 43"     | 27"   | 39"   | 23"    | 27"   | 21"   |               |               |                   |