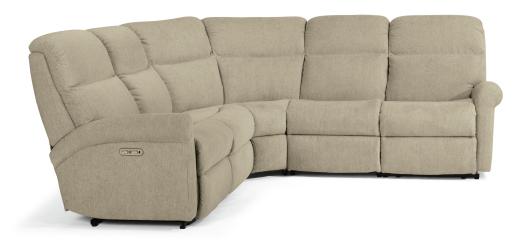

2902-SECTPH (57H, 19, 23, 59H, 72, 58H) in fabric 959-80

## Davis | 2902

| 59H<br>19 | 58H<br>57H | 23 | FEATURES              |  |  |  |  |  |  |
|-----------|------------|----|-----------------------|--|--|--|--|--|--|
|           |            |    | Flexsteel Spring Unit |  |  |  |  |  |  |
| •         | •          |    | DualFlex              |  |  |  |  |  |  |
|           |            | •  | Sinuous Wire          |  |  |  |  |  |  |
|           |            |    | Back Construction     |  |  |  |  |  |  |
| •         | •          | •  | Attached              |  |  |  |  |  |  |
|           |            |    | Seat Construction     |  |  |  |  |  |  |
|           | •          | •  | Attached              |  |  |  |  |  |  |
|           |            |    | rictaeriea            |  |  |  |  |  |  |
|           |            |    | Seat Cushion(s)       |  |  |  |  |  |  |
| •         | •          | •  | High-Density (HC)     |  |  |  |  |  |  |
|           |            |    | Tailoring             |  |  |  |  |  |  |
|           | 0          |    | Arm Covers            |  |  |  |  |  |  |
|           |            |    |                       |  |  |  |  |  |  |