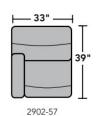

o Optional

| PRODUCT DIMENSIONS                                    | OVERALL |       |       | SEAT   |       |       |               |               |                   |
|-------------------------------------------------------|---------|-------|-------|--------|-------|-------|---------------|---------------|-------------------|
|                                                       | Height  | Width | Depth | Height | Width | Depth | Arm<br>Height | Open<br>Depth | Wall<br>Clearance |
| Full Wedge<br>-23                                     | 43"     | 64"   | 39"   | 23"    | 42"   | 25"   |               |               |                   |
| Straight Console<br>-72                               | 43"     | 9"    | 39"   | 24"    | 9"    | 24"   |               |               |                   |
| Armless Power Recliner with Power<br>Headrest<br>-59H | 43"     | 27"   | 39"   | 23"    | 27"   | 21"   |               | 68"           | 5"                |
| RAF Power Recliner with Power<br>Headrest<br>-58H     | 43"     | 33"   | 39"   | 23"    | 27"   | 21"   | 26"           | 68"           | 7"                |
| LAF Power Recliner with Power<br>Headrest<br>-57H     | 43"     | 33"   | 39"   | 23"    | 27"   | 21"   | 26"           | 68"           | 7"                |
| Armless Chair<br>-19                                  | 43"     | 27"   | 39"   | 23"    | 27"   | 21"   |               |               |                   |

#### Components

LAF = Left-Arm-Facing RAF = Right-Arm-Facing

LAF Recliner 2902-57M LAF Power Recliner 2902-57H LAF Power Recliner with Power Headrest

2902-58 RAF Recliner 2902-58M RAF Power Recliner 2902-58H RAF Power Recliner with Power Headrest