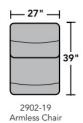

o Optional

| PRODUCT DIMENSIONS                                    | OVERALL |       |       | SEAT   |       |       |               |               |                   |
|-------------------------------------------------------|---------|-------|-------|--------|-------|-------|---------------|---------------|-------------------|
|                                                       | Height  | Width | Depth | Height | Width | Depth | Arm<br>Height | Open<br>Depth | Wall<br>Clearance |
| Full Wedge<br>-23                                     | 43"     | 64"   | 39"   | 23"    | 42"   | 25"   |               |               |                   |
| Straight Console<br>-72                               | 43"     | 9"    | 39"   | 24"    | 9"    | 24"   |               |               |                   |
| Armless Power Recliner with Power<br>Headrest<br>-59H | 43"     | 27"   | 39"   | 23"    | 27"   | 21"   |               | 68"           | 5"                |
| RAF Power Recliner with Power<br>Headrest<br>-58H     | 43"     | 33"   | 39"   | 23"    | 27"   | 21"   | 26"           | 68"           | 7"                |
| LAF Power Recliner with Power<br>Headrest<br>-57H     | 43"     | 33"   | 39"   | 23"    | 27"   | 21"   | 26"           | 68"           | 7"                |
| Armless Chair<br>-19                                  | 43"     | 27"   | 39"   | 23"    | 27"   | 21"   |               |               |                   |