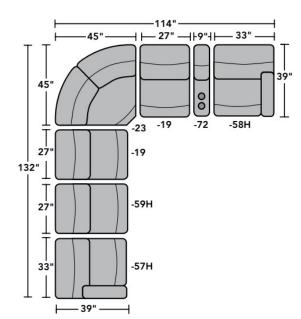

owering electronics.

Zero draw technology only uses power when the USB port is in use.



Power Recline & Headrest



## Interlocking Brackets

Interlocking brackets securely attach one sectional component to another to prevent them from separating even when reclining.

Standard

# 2902 Davis Sectional | Components & Configurations

### Reclining Sofas & Sectionals

#### Components

LAF = Left-Arm-Facing RAF = Right-Arm-Facing







LAF Recliner 2902-57M LAF Power Recliner 2902-57H LAF Power Recliner with Power Headrest



2902-58 RAF Recliner 2902-58M RAF Power Recliner 2902-58H RAF Power Recliner with Power Headrest



2902-59 Armless Recliner 2902-59M Armless Power Recliner 2902-59H Armless Power Recliner with Power Headrest



2902-72 Straight Console

### Sample Configurations