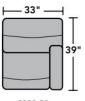

o Optional

| PRODUCT DIMENSIONS                                    | OVERALL |       |       | SEAT   |       |       |               |               |                   |
|-------------------------------------------------------|---------|-------|-------|--------|-------|-------|---------------|---------------|-------------------|
|                                                       | Height  | Width | Depth | Height | Width | Depth | Arm<br>Height | Open<br>Depth | Wall<br>Clearance |
| Full Wedge<br>-23                                     | 43"     | 64"   | 39"   | 23"    | 42"   | 25"   |               |               |                   |
| Straight Console<br>-72                               | 43"     | 9"    | 39"   | 24"    | 9"    | 24"   |               |               |                   |
| Armless Power Recliner with Power<br>Headrest<br>-59H | 43"     | 27"   | 39"   | 23"    | 27"   | 21"   |               | 68"           | 5"                |
| RAF Power Recliner with Power<br>Headrest<br>-58H     | 43"     | 33"   | 39"   | 23"    | 27"   | 21"   | 26"           | 68"           | 7"                |
| LAF Power Recliner with Power<br>Headrest<br>-57H     | 43"     | 33"   | 39"   | 23"    | 27"   | 21"   | 26"           | 68"           | 7"                |
| Armless Chair<br>-19                                  | 43"     | 27"   | 39"   | 23"    | 27"   | 21"   |               |               |                   |

#### Components

LAF = Left-Arm-Facing RAF = Right-Arm-Facing

LAF Recliner 2902-57M LAF Power Recliner 2902-57H LAF Power Recliner with Power Headrest

2902-58 RAF Recliner 2902-58M RAF Power Recliner 2902-58H RAF Power Recliner with Power Headrest