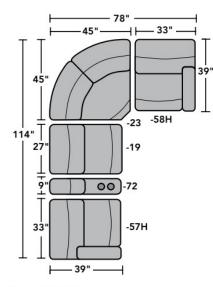

or powering electronics.

Zero draw technology only uses power when the USB port is in use.



Power Recline & Headrest



## Interlocking Brackets

Interlocking brackets securely attach one sectional component to another to prevent them from separating even when reclining.

Standard

# 2902 Davis Sectional | Components & Configurations

### Reclining Sofas & Sectionals

#### Components

LAF = Left-Arm-Facing RAF = Right-Arm-Facing







LAF Recliner 2902-57M LAF Power Recliner 2902-57H LAF Power Recliner with Power Headrest



2902-58 RAF Recliner 2902-58M RAF Power Recliner 2902-58H RAF Power Recliner with Power Headrest



2902-59 Armless Recliner 2902-59M Armless Power Recliner 2902-59H Armless Power Recliner with Power Headrest



2902-72 Straight Console

### Sample Configurations