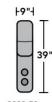

o Optional

| PRODUCT DIMENSIONS                                    | OVERALL |       |       | SEAT   |       |       |               |               |                   |
|-------------------------------------------------------|---------|-------|-------|--------|-------|-------|---------------|---------------|-------------------|
|                                                       | Height  | Width | Depth | Height | Width | Depth | Arm<br>Height | Open<br>Depth | Wall<br>Clearance |
| Full Wedge<br>-23                                     | 43"     | 64"   | 39"   | 23"    | 42"   | 25"   |               |               |                   |
| Straight Console<br>-72                               | 43"     | 9"    | 39"   | 24"    | 9"    | 24"   |               |               |                   |
| Armless Power Recliner with Power<br>Headrest<br>-59H | 43"     | 27"   | 39"   | 23"    | 27"   | 21"   |               | 68"           | 5"                |
| RAF Power Recliner with Power<br>Headrest<br>-58H     | 43"     | 33"   | 39"   | 23"    | 27"   | 21"   | 26"           | 68"           | 7"                |
| LAF Power Recliner with Power<br>Headrest<br>-57H     | 43"     | 33"   | 39"   | 23"    | 27"   | 21"   | 26"           | 68"           | 7"                |
| Armless Chair<br>-19                                  | 43"     | 27"   | 39"   | 23"    | 27"   | 21"   |               |               |                   |

2902-59 Armless Recliner 2902-59M Armless Power Recliner 2902-59H Armless Power Recliner with Power Headrest

2902-72 Straight Console