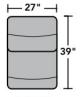

o Optional

| PRODUCT DIMENSIONS                                    | OVERALL |       |       | SEAT   |       |       |               |               |                   |
|-------------------------------------------------------|---------|-------|-------|--------|-------|-------|---------------|---------------|-------------------|
|                                                       | Height  | Width | Depth | Height | Width | Depth | Arm<br>Height | Open<br>Depth | Wall<br>Clearance |
| Full Wedge<br>-23                                     | 43"     | 64"   | 39"   | 23"    | 42"   | 25"   |               |               |                   |
| Straight Console<br>-72                               | 43"     | 9"    | 39"   | 24"    | 9"    | 24"   |               |               |                   |
| Armless Power Recliner with Power<br>Headrest<br>-59H | 43"     | 27"   | 39"   | 23"    | 27"   | 21"   |               | 68"           | 5"                |
| RAF Power Recliner with Power<br>Headrest<br>-58H     | 43"     | 33"   | 39"   | 23"    | 27"   | 21"   | 26"           | 68"           | 7"                |
| LAF Power Recliner with Power<br>Headrest<br>-57H     | 43"     | 33"   | 39"   | 23"    | 27"   | 21"   | 26"           | 68"           | 7"                |
| Armless Chair<br>-19                                  | 43"     | 27"   | 39"   | 23"    | 27"   | 21"   |               |               |                   |

2902-59 Armless Recliner 2902-59M Armless Power Recliner 2902-59H Armless Power Recliner with Power Headrest

2902-72 Straight Console