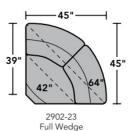

o Optional

| PRODUCT DIMENSIONS                                    | OVERALL |       |       | SEAT   |       |       |               |               |                   |
|-------------------------------------------------------|---------|-------|-------|--------|-------|-------|---------------|---------------|-------------------|
|                                                       | Height  | Width | Depth | Height | Width | Depth | Arm<br>Height | Open<br>Depth | Wall<br>Clearance |
| Full Wedge<br>-23                                     | 43"     | 64"   | 39"   | 23"    | 42"   | 25"   |               |               |                   |
| Straight Console<br>-72                               | 43"     | 9"    | 39"   | 24"    | 9"    | 24"   |               |               |                   |
| Armless Power Recliner with Power<br>Headrest<br>-59H | 43"     | 27"   | 39"   | 23"    | 27"   | 21"   |               | 68"           | 5"                |
| RAF Power Recliner with Power<br>Headrest<br>-58H     | 43"     | 33"   | 39"   | 23"    | 27"   | 21"   | 26"           | 68"           | 7"                |
| LAF Power Recliner with Power<br>Headrest<br>-57H     | 43"     | 33"   | 39"   | 23"    | 27"   | 21"   | 26"           | 68"           | 7"                |
| Armless Chair<br>-19                                  | 43"     | 27"   | 39"   | 23"    | 27"   | 21"   |               |               |                   |