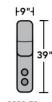

| <ul><li>Standard</li></ul> |  |  |
|----------------------------|--|--|

| PRODUCT DIMENSIONS                | OVERALL |       |       | SEAT   |       |       |               |               |                   |
|-----------------------------------|---------|-------|-------|--------|-------|-------|---------------|---------------|-------------------|
|                                   | Height  | Width | Depth | Height | Width | Depth | Arm<br>Height | Open<br>Depth | Wall<br>Clearance |
| Straight Console<br>-72           | 43"     | 9"    | 39"   | 24"    | 9"    | 24"   |               |               |                   |
| Full Wedge<br>-23                 | 43"     | 64"   | 39"   | 23"    | 42"   | 25"   |               |               |                   |
| Armless Chair<br>-19              | 43"     | 27"   | 39"   | 23"    | 27"   | 21"   |               |               |                   |
| Armless Power Recliner<br>-59M    | 43"     | 27"   | 39"   | 23"    | 27"   | 21"   |               | 68"           | 5"                |
| RAF Power Recliner<br>-58M        | 43"     | 33"   | 39"   | 23"    | 27"   | 21"   | 26"           | 68"           | 7"                |
| <b>LAF Power Recliner</b><br>-57M | 43"     | 33"   | 39"   | 23"    | 27"   | 21"   | 26"           | 68"           | 7"                |

2902-59 Armless Recliner 2902-59M Armless Power Recliner 2902-59H Armless Power Recliner with Power Headrest

2902-72 Straight Console