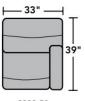

| <ul><li>Standard</li></ul> |  |  |
|----------------------------|--|--|

| PRODUCT DIMENSIONS                | OVERALL |       |       | SEAT   |       |       |               |               |                   |
|-----------------------------------|---------|-------|-------|--------|-------|-------|---------------|---------------|-------------------|
|                                   | Height  | Width | Depth | Height | Width | Depth | Arm<br>Height | Open<br>Depth | Wall<br>Clearance |
| Straight Console<br>-72           | 43"     | 9"    | 39"   | 24"    | 9"    | 24"   |               |               |                   |
| Full Wedge<br>-23                 | 43"     | 64"   | 39"   | 23"    | 42"   | 25"   |               |               |                   |
| Armless Chair<br>-19              | 43"     | 27"   | 39"   | 23"    | 27"   | 21"   |               |               |                   |
| Armless Power Recliner<br>-59M    | 43"     | 27"   | 39"   | 23"    | 27"   | 21"   |               | 68"           | 5"                |
| RAF Power Recliner<br>-58M        | 43"     | 33"   | 39"   | 23"    | 27"   | 21"   | 26"           | 68"           | 7"                |
| <b>LAF Power Recliner</b><br>-57M | 43"     | 33"   | 39"   | 23"    | 27"   | 21"   | 26"           | 68"           | 7"                |

#### Components

LAF = Left-Arm-Facing RAF = Right-Arm-Facing

LAF Recliner 2902-57M LAF Power Recliner 2902-57H LAF Power Recliner with Power Headrest

2902-58 RAF Recliner 2902-58M RAF Power Recliner 2902-58H RAF Power Recliner with Power Headrest