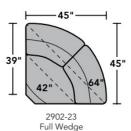

| <ul><li>Standard</li></ul> |  |  |
|----------------------------|--|--|

| PRODUCT DIMENSIONS                | OVERALL |       |       | SEAT   |       |       |               |               |                   |
|-----------------------------------|---------|-------|-------|--------|-------|-------|---------------|---------------|-------------------|
|                                   | Height  | Width | Depth | Height | Width | Depth | Arm<br>Height | Open<br>Depth | Wall<br>Clearance |
| Straight Console<br>-72           | 43"     | 9"    | 39"   | 24"    | 9"    | 24"   |               |               |                   |
| Full Wedge<br>-23                 | 43"     | 64"   | 39"   | 23"    | 42"   | 25"   |               |               |                   |
| Armless Chair<br>-19              | 43"     | 27"   | 39"   | 23"    | 27"   | 21"   |               |               |                   |
| Armless Power Recliner<br>-59M    | 43"     | 27"   | 39"   | 23"    | 27"   | 21"   |               | 68"           | 5"                |
| RAF Power Recliner<br>-58M        | 43"     | 33"   | 39"   | 23"    | 27"   | 21"   | 26"           | 68"           | 7"                |
| <b>LAF Power Recliner</b><br>-57M | 43"     | 33"   | 39"   | 23"    | 27"   | 21"   | 26"           | 68"           | 7"                |