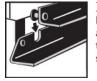

### **NOTES**

Power allows you to smoothly recline to any position.

A single USB port is included on each power button control on styles with arms.

Interlocking Brackets
Interlocking brackets securely
attach one sectional component
to another to prevent them from
separating even when reclining.