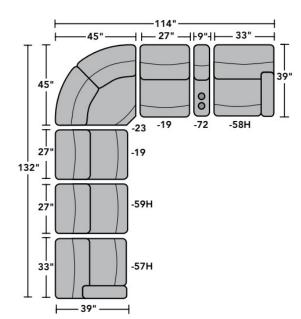

r allows you to smoothly recline to any position.

A single USB port is included on each power button control on styles with arms.



Interlocking Brackets
Interlocking brackets securely
attach one sectional component
to another to prevent them from
separating even when reclining.

## 2902 Davis Sectional | Components & Configurations

## Reclining Sofas & Sectionals

#### Components

LAF = Left-Arm-Facing RAF = Right-Arm-Facing







LAF Recliner 2902-57M LAF Power Recliner 2902-57H LAF Power Recliner with Power Headrest



2902-58 RAF Recliner 2902-58M RAF Power Recliner 2902-58H RAF Power Recliner with Power Headrest



2902-59 Armless Recliner 2902-59M Armless Power Recliner 2902-59H Armless Power Recliner with Power Headrest



2902-72 Straight Console

## Sample Configurations