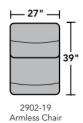

| <ul><li>Standard</li></ul> |  |  |
|----------------------------|--|--|

| PRODUCT DIMENSIONS                | OVERALL |       |       | SEAT   |       |       |               |               |                   |
|-----------------------------------|---------|-------|-------|--------|-------|-------|---------------|---------------|-------------------|
|                                   | Height  | Width | Depth | Height | Width | Depth | Arm<br>Height | Open<br>Depth | Wall<br>Clearance |
| Straight Console<br>-72           | 43"     | 9"    | 39"   | 24"    | 9"    | 24"   |               |               |                   |
| Full Wedge<br>-23                 | 43"     | 64"   | 39"   | 23"    | 42"   | 25"   |               |               |                   |
| Armless Chair<br>-19              | 43"     | 27"   | 39"   | 23"    | 27"   | 21"   |               |               |                   |
| Armless Power Recliner<br>-59M    | 43"     | 27"   | 39"   | 23"    | 27"   | 21"   |               | 68"           | 5"                |
| RAF Power Recliner<br>-58M        | 43"     | 33"   | 39"   | 23"    | 27"   | 21"   | 26"           | 68"           | 7"                |
| <b>LAF Power Recliner</b><br>-57M | 43"     | 33"   | 39"   | 23"    | 27"   | 21"   | 26"           | 68"           | 7"                |