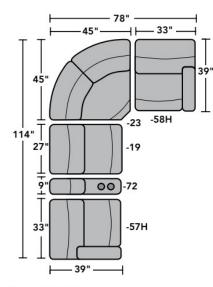

Power allows you to smoothly recline to any position.

A single USB port is included on each power button control on styles with arms.



Interlocking Brackets
Interlocking brackets securely
attach one sectional component
to another to prevent them from
separating even when reclining.

## 2902 Davis Sectional | Components & Configurations

## Reclining Sofas & Sectionals

#### Components

LAF = Left-Arm-Facing RAF = Right-Arm-Facing







LAF Recliner 2902-57M LAF Power Recliner 2902-57H LAF Power Recliner with Power Headrest



2902-58 RAF Recliner 2902-58M RAF Power Recliner 2902-58H RAF Power Recliner with Power Headrest



2902-59 Armless Recliner 2902-59M Armless Power Recliner 2902-59H Armless Power Recliner with Power Headrest



2902-72 Straight Console

## Sample Configurations