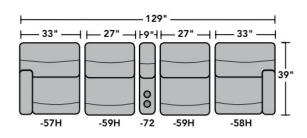

allows you to smoothly recline to any position.

A single USB port is included on each power button control on styles with arms.



Interlocking Brackets
Interlocking brackets securely
attach one sectional component
to another to prevent them from
separating even when reclining.

## 2902 Davis Sectional | Components & Configurations

## Reclining Sofas & Sectionals

#### Components

LAF = Left-Arm-Facing RAF = Right-Arm-Facing







LAF Recliner 2902-57M LAF Power Recliner 2902-57H LAF Power Recliner with Power Headrest



2902-58 RAF Recliner 2902-58M RAF Power Recliner 2902-58H RAF Power Recliner with Power Headrest



2902-59 Armless Recliner 2902-59M Armless Power Recliner 2902-59H Armless Power Recliner with Power Headrest



2902-72 Straight Console

## Sample Configurations