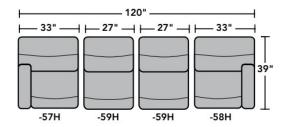

| <ul><li>Standard</li></ul> |  |  |
|----------------------------|--|--|

| PRODUCT DIMENSIONS                | OVERALL |       |       | SEAT   |       |       |               |               |                   |
|-----------------------------------|---------|-------|-------|--------|-------|-------|---------------|---------------|-------------------|
|                                   | Height  | Width | Depth | Height | Width | Depth | Arm<br>Height | Open<br>Depth | Wall<br>Clearance |
| Straight Console<br>-72           | 43"     | 9"    | 39"   | 24"    | 9"    | 24"   |               |               |                   |
| Full Wedge<br>-23                 | 43"     | 64"   | 39"   | 23"    | 42"   | 25"   |               |               |                   |
| Armless Chair<br>-19              | 43"     | 27"   | 39"   | 23"    | 27"   | 21"   |               |               |                   |
| Armless Power Recliner<br>-59M    | 43"     | 27"   | 39"   | 23"    | 27"   | 21"   |               | 68"           | 5"                |
| RAF Power Recliner<br>-58M        | 43"     | 33"   | 39"   | 23"    | 27"   | 21"   | 26"           | 68"           | 7"                |
| <b>LAF Power Recliner</b><br>-57M | 43"     | 33"   | 39"   | 23"    | 27"   | 21"   | 26"           | 68"           | 7"                |

#### Components

LAF = Left-Arm-Facing RAF = Right-Arm-Facing

LAF Recliner 2902-57M LAF Power Recliner 2902-57H LAF Power Recliner with Power Headrest

2902-58 RAF Recliner 2902-58M RAF Power Recliner 2902-58H RAF Power Recliner with Power Headrest

2902-59 Armless Recliner 2902-59M Armless Power Recliner 2902-59H Armless Power Recliner with Power Headrest

2902-72 Straight Console