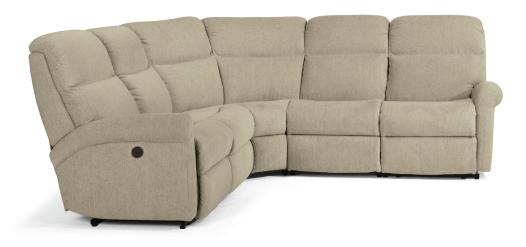

2902-SECTP (57M, 59M, 23, 19, 58M) in 959-80

# Davis | 2902

o Optional

| 19<br>59M | 58M<br>57M | 23 | FEATURES                          |
|-----------|------------|----|-----------------------------------|
|           |            |    | Flexsteel Spring Unit             |
| •         | •          |    | DualFlex                          |
|           |            | •  | Sinuous Wire                      |
| •         | •          | •  | Back Construction Attached        |
| •         | •          | •  | Seat Construction Attached        |
| •         | •          | •  | Seat Cushion(s) High-Density (HC) |
|           | 0          |    | Tailoring<br>Arm Covers           |

| <ul><li>Standard</li></ul> |  |  |
|----------------------------|--|--|

| PRODUCT DIMENSIONS                | OVERALL |       |       | SEAT   |       |       |               |               |                   |
|-----------------------------------|---------|-------|-------|--------|-------|-------|---------------|---------------|-------------------|
|                                   | Height  | Width | Depth | Height | Width | Depth | Arm<br>Height | Open<br>Depth | Wall<br>Clearance |
| Straight Console<br>-72           | 43"     | 9"    | 39"   | 24"    | 9"    | 24"   |               |               |                   |
| Full Wedge<br>-23                 | 43"     | 64"   | 39"   | 23"    | 42"   | 25"   |               |               |                   |
| Armless Chair<br>-19              | 43"     | 27"   | 39"   | 23"    | 27"   | 21"   |               |               |                   |
| Armless Power Recliner<br>-59M    | 43"     | 27"   | 39"   | 23"    | 27"   | 21"   |               | 68"           | 5"                |
| RAF Power Recliner<br>-58M        | 43"     | 33"   | 39"   | 23"    | 27"   | 21"   | 26"           | 68"           | 7"                |
| <b>LAF Power Recliner</b><br>-57M | 43"     | 33"   | 39"   | 23"    | 27"   | 21"   | 26"           | 68"           | 7"                |