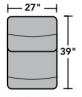

| <ul><li>Standard</li></ul> |  |  |
|----------------------------|--|--|

| PRODUCT DIMENSIONS                | OVERALL |       |       | SEAT   |       |       |               |               |                   |
|-----------------------------------|---------|-------|-------|--------|-------|-------|---------------|---------------|-------------------|
|                                   | Height  | Width | Depth | Height | Width | Depth | Arm<br>Height | Open<br>Depth | Wall<br>Clearance |
| Straight Console<br>-72           | 43"     | 9"    | 39"   | 24"    | 9"    | 24"   |               |               |                   |
| Full Wedge<br>-23                 | 43"     | 64"   | 39"   | 23"    | 42"   | 25"   |               |               |                   |
| Armless Chair<br>-19              | 43"     | 27"   | 39"   | 23"    | 27"   | 21"   |               |               |                   |
| Armless Power Recliner<br>-59M    | 43"     | 27"   | 39"   | 23"    | 27"   | 21"   |               | 68"           | 5"                |
| RAF Power Recliner<br>-58M        | 43"     | 33"   | 39"   | 23"    | 27"   | 21"   | 26"           | 68"           | 7"                |
| <b>LAF Power Recliner</b><br>-57M | 43"     | 33"   | 39"   | 23"    | 27"   | 21"   | 26"           | 68"           | 7"                |

2902-59 Armless Recliner 2902-59M Armless Power Recliner 2902-59H Armless Power Recliner with Power Headrest

2902-72 Straight Console