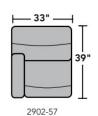

| <ul><li>Standard</li></ul> |  |  |
|----------------------------|--|--|

| PRODUCT DIMENSIONS                | OVERALL |       |       | SEAT   |       |       |               |               |                   |
|-----------------------------------|---------|-------|-------|--------|-------|-------|---------------|---------------|-------------------|
|                                   | Height  | Width | Depth | Height | Width | Depth | Arm<br>Height | Open<br>Depth | Wall<br>Clearance |
| Straight Console<br>-72           | 43"     | 9"    | 39"   | 24"    | 9"    | 24"   |               |               |                   |
| Full Wedge<br>-23                 | 43"     | 64"   | 39"   | 23"    | 42"   | 25"   |               |               |                   |
| Armless Chair<br>-19              | 43"     | 27"   | 39"   | 23"    | 27"   | 21"   |               |               |                   |
| Armless Power Recliner<br>-59M    | 43"     | 27"   | 39"   | 23"    | 27"   | 21"   |               | 68"           | 5"                |
| RAF Power Recliner<br>-58M        | 43"     | 33"   | 39"   | 23"    | 27"   | 21"   | 26"           | 68"           | 7"                |
| <b>LAF Power Recliner</b><br>-57M | 43"     | 33"   | 39"   | 23"    | 27"   | 21"   | 26"           | 68"           | 7"                |

#### Components

LAF = Left-Arm-Facing RAF = Right-Arm-Facing

LAF Recliner 2902-57M LAF Power Recliner 2902-57H LAF Power Recliner with Power Headrest

2902-58 RAF Recliner 2902-58M RAF Power Recliner 2902-58H RAF Power Recliner with Power Headrest