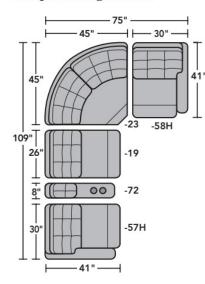

Standard

o Optional

| PRODUCT DIMENSIONS                                    | OVERALL |       |       | SEAT   |       |       |               |               |                   |
|-------------------------------------------------------|---------|-------|-------|--------|-------|-------|---------------|---------------|-------------------|
|                                                       | Height  | Width | Depth | Height | Width | Depth | Arm<br>Height | Open<br>Depth | Wall<br>Clearance |
| Armless Chair<br>-19                                  | 42"     | 26"   | 41"   | 20"    | 26"   | 22"   |               |               |                   |
| Full Wedge<br>-23                                     | 42"     | 64"   | 44"   | 20"    | 42"   | 26"   |               |               |                   |
| LAF Power Recliner with Power<br>Headrest<br>-57H     | 42"     | 30"   | 41"   | 20"    | 24"   | 22"   | 25"           | 68"           | 4"                |
| RAF Power Recliner with Power<br>Headrest<br>-58H     | 42"     | 30"   | 41"   | 20"    | 24"   | 22"   | 25"           | 68"           | 4"                |
| Armless Power Recliner with Power<br>Headrest<br>-59H | 42"     | 26"   | 41"   | 20"    | 26"   | 22"   |               | 68"           | 4"                |
| Straight Console<br>-72                               | 42"     | 8"    | 38"   | 24"    | 8"    | 25"   |               |               | 4"                |