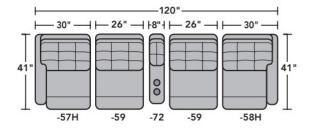

2882-SECTPH (57H, 59H, 72 19, 58H) in 123-00

Standard

o Optional

| PRODUCT DIMENSIONS                                    | OVERALL |       |       | SEAT   |       |       |               |               |                   |
|-------------------------------------------------------|---------|-------|-------|--------|-------|-------|---------------|---------------|-------------------|
|                                                       | Height  | Width | Depth | Height | Width | Depth | Arm<br>Height | Open<br>Depth | Wall<br>Clearance |
| Armless Chair<br>-19                                  | 42"     | 26"   | 41"   | 20"    | 26"   | 22"   |               |               |                   |
| Full Wedge<br>-23                                     | 42"     | 64"   | 44"   | 20"    | 42"   | 26"   |               |               |                   |
| LAF Power Recliner with Power<br>Headrest<br>-57H     | 42"     | 30"   | 41"   | 20"    | 24"   | 22"   | 25"           | 68"           | 4"                |
| RAF Power Recliner with Power<br>Headrest<br>-58H     | 42"     | 30"   | 41"   | 20"    | 24"   | 22"   | 25"           | 68"           | 4"                |
| Armless Power Recliner with Power<br>Headrest<br>-59H | 42"     | 26"   | 41"   | 20"    | 26"   | 22"   |               | 68"           | 4"                |
| Straight Console<br>-72                               | 42"     | 8"    | 38"   | 24"    | 8"    | 25"   |               |               | 4"                |