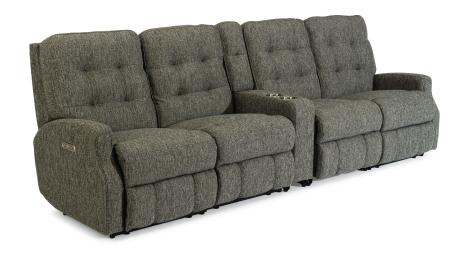

# 2881 & 2882 Devon Sectional | Components & Configurations

## Reclining Sofas & Sectionals

### Sample Configurations