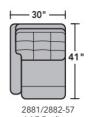

Standard

o Optional

| PRODUCT DIMENSIONS                                    | OVERALL |       |       | SEAT   |       |       |               |               |                   |
|-------------------------------------------------------|---------|-------|-------|--------|-------|-------|---------------|---------------|-------------------|
|                                                       | Height  | Width | Depth | Height | Width | Depth | Arm<br>Height | Open<br>Depth | Wall<br>Clearance |
| Armless Chair<br>-19                                  | 42"     | 26"   | 41"   | 20"    | 26"   | 22"   |               |               |                   |
| Full Wedge<br>-23                                     | 42"     | 64"   | 44"   | 20"    | 42"   | 26"   |               |               |                   |
| LAF Power Recliner with Power<br>Headrest<br>-57H     | 42"     | 30"   | 41"   | 20"    | 24"   | 22"   | 25"           | 68"           | 4"                |
| RAF Power Recliner with Power<br>Headrest<br>-58H     | 42"     | 30"   | 41"   | 20"    | 24"   | 22"   | 25"           | 68"           | 4"                |
| Armless Power Recliner with Power<br>Headrest<br>-59H | 42"     | 26"   | 41"   | 20"    | 26"   | 22"   |               | 68"           | 4"                |
| Straight Console<br>-72                               | 42"     | 8"    | 38"   | 24"    | 8"    | 25"   |               |               | 4"                |

#### Components

LAF = Left-Arm-Facing RAF = Right-Arm-Facing

LAF Recliner 2881/2882-57M LAF Power Recliner 2881/2882-57H LAF Power Recliner with Power Headrest

2881/2882-58 RAF Recliner 2881/2882-58M RAF Power Recliner 2881/2882-58H RAF Power Recliner with Power Headrest