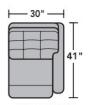

Standard

o Optional

| PRODUCT DIMENSIONS                                    | OVERALL |       |       | SEAT   |       |       |               |               |                   |
|-------------------------------------------------------|---------|-------|-------|--------|-------|-------|---------------|---------------|-------------------|
|                                                       | Height  | Width | Depth | Height | Width | Depth | Arm<br>Height | Open<br>Depth | Wall<br>Clearance |
| Armless Chair<br>-19                                  | 42"     | 26"   | 41"   | 20"    | 26"   | 22"   |               |               |                   |
| Full Wedge<br>-23                                     | 42"     | 64"   | 44"   | 20"    | 42"   | 26"   |               |               |                   |
| LAF Power Recliner with Power<br>Headrest<br>-57H     | 42"     | 30"   | 41"   | 20"    | 24"   | 22"   | 25"           | 68"           | 4"                |
| RAF Power Recliner with Power<br>Headrest<br>-58H     | 42"     | 30"   | 41"   | 20"    | 24"   | 22"   | 25"           | 68"           | 4"                |
| Armless Power Recliner with Power<br>Headrest<br>-59H | 42"     | 26"   | 41"   | 20"    | 26"   | 22"   |               | 68"           | 4"                |
| Straight Console<br>-72                               | 42"     | 8"    | 38"   | 24"    | 8"    | 25"   |               |               | 4"                |

#### Components

LAF = Left-Arm-Facing RAF = Right-Arm-Facing

LAF Recliner 2881/2882-57M LAF Power Recliner 2881/2882-57H LAF Power Recliner with Power Headrest

2881/2882-58 RAF Recliner 2881/2882-58M RAF Power Recliner 2881/2882-58H RAF Power Recliner with Power Headrest