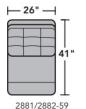

Standard

o Optional

| PRODUCT DIMENSIONS                                    | OVERALL |       |       | SEAT   |       |       |               |               |                   |
|-------------------------------------------------------|---------|-------|-------|--------|-------|-------|---------------|---------------|-------------------|
|                                                       | Height  | Width | Depth | Height | Width | Depth | Arm<br>Height | Open<br>Depth | Wall<br>Clearance |
| Armless Chair<br>-19                                  | 42"     | 26"   | 41"   | 20"    | 26"   | 22"   |               |               |                   |
| Full Wedge<br>-23                                     | 42"     | 64"   | 44"   | 20"    | 42"   | 26"   |               |               |                   |
| LAF Power Recliner with Power<br>Headrest<br>-57H     | 42"     | 30"   | 41"   | 20"    | 24"   | 22"   | 25"           | 68"           | 4"                |
| RAF Power Recliner with Power<br>Headrest<br>-58H     | 42"     | 30"   | 41"   | 20"    | 24"   | 22"   | 25"           | 68"           | 4"                |
| Armless Power Recliner with Power<br>Headrest<br>-59H | 42"     | 26"   | 41"   | 20"    | 26"   | 22"   |               | 68"           | 4"                |
| Straight Console<br>-72                               | 42"     | 8"    | 38"   | 24"    | 8"    | 25"   |               |               | 4"                |

Armless Recliner 2881/2882-59M Armless Power Recliner 2881/2882-59H Armless Power Recliner with Power Headrest

2881/2882-72 Straight Console