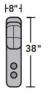

Standard

o Optional

| PRODUCT DIMENSIONS                                    | OVERALL |       |       | SEAT   |       |       |               |               |                   |
|-------------------------------------------------------|---------|-------|-------|--------|-------|-------|---------------|---------------|-------------------|
|                                                       | Height  | Width | Depth | Height | Width | Depth | Arm<br>Height | Open<br>Depth | Wall<br>Clearance |
| Armless Chair<br>-19                                  | 42"     | 26"   | 41"   | 20"    | 26"   | 22"   |               |               |                   |
| Full Wedge<br>-23                                     | 42"     | 64"   | 44"   | 20"    | 42"   | 26"   |               |               |                   |
| LAF Power Recliner with Power<br>Headrest<br>-57H     | 42"     | 30"   | 41"   | 20"    | 24"   | 22"   | 25"           | 68"           | 4"                |
| RAF Power Recliner with Power<br>Headrest<br>-58H     | 42"     | 30"   | 41"   | 20"    | 24"   | 22"   | 25"           | 68"           | 4"                |
| Armless Power Recliner with Power<br>Headrest<br>-59H | 42"     | 26"   | 41"   | 20"    | 26"   | 22"   |               | 68"           | 4"                |
| Straight Console<br>-72                               | 42"     | 8"    | 38"   | 24"    | 8"    | 25"   |               |               | 4"                |

#### **NOTES**

The straight console provides a place to store remotes and other personal items.

Available in more than 250 fabric options

Also available in Performance fabrics - Revolution and LiveSmart

Removable backs allow for easy lifting and maneuvering through doorways.

Armless Recliner 2881/2882-59M Armless Power Recliner 2881/2882-59H Armless Power Recliner with Power Headrest

2881/2882-72 Straight Console