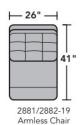

Standard

o Optional

| PRODUCT DIMENSIONS                                    | OVERALL |       |       | SEAT   |       |       |               |               |                   |
|-------------------------------------------------------|---------|-------|-------|--------|-------|-------|---------------|---------------|-------------------|
|                                                       | Height  | Width | Depth | Height | Width | Depth | Arm<br>Height | Open<br>Depth | Wall<br>Clearance |
| Armless Chair<br>-19                                  | 42"     | 26"   | 41"   | 20"    | 26"   | 22"   |               |               |                   |
| Full Wedge<br>-23                                     | 42"     | 64"   | 44"   | 20"    | 42"   | 26"   |               |               |                   |
| LAF Power Recliner with Power<br>Headrest<br>-57H     | 42"     | 30"   | 41"   | 20"    | 24"   | 22"   | 25"           | 68"           | 4"                |
| RAF Power Recliner with Power<br>Headrest<br>-58H     | 42"     | 30"   | 41"   | 20"    | 24"   | 22"   | 25"           | 68"           | 4"                |
| Armless Power Recliner with Power<br>Headrest<br>-59H | 42"     | 26"   | 41"   | 20"    | 26"   | 22"   |               | 68"           | 4"                |
| Straight Console<br>-72                               | 42"     | 8"    | 38"   | 24"    | 8"    | 25"   |               |               | 4"                |