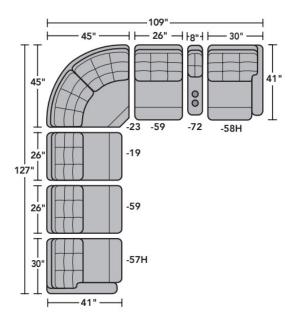

ro draw technology only uses power when the USB port is in use.



Power Recline & Headrest



Interlocking Brackets
Interlocking brackets securely
attach one sectional component
to another to prevent them from
separating even when reclining.

# 2881 & 2882 Devon Sectional | Components & Configurations

## Reclining Sofas & Sectionals

#### Components

LAF = Left-Arm-Facing RAF = Right-Arm-Facing







LAF Recliner 2881/2882-57M LAF Power Recliner 2881/2882-57H LAF Power Recliner with Power Headrest



2881/2882-58 RAF Recliner 2881/2882-58M RAF Power Recliner 2881/2882-58H RAF Power Recliner with Power Headrest



Armless Recliner 2881/2882-59M Armless Power Recliner 2881/2882-59H Armless Power Recliner with Power Headrest



2881/2882-72 Straight Console

### Sample Configurations