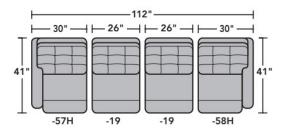

draw technology only uses power when the USB port is in use.



Power Recline & Headrest



Interlocking Brackets
Interlocking brackets securely
attach one sectional component
to another to prevent them from
separating even when reclining.

# 2881 & 2882 Devon Sectional | Components & Configurations

## Reclining Sofas & Sectionals

#### Components

LAF = Left-Arm-Facing RAF = Right-Arm-Facing







LAF Recliner 2881/2882-57M LAF Power Recliner 2881/2882-57H LAF Power Recliner with Power Headrest



2881/2882-58 RAF Recliner 2881/2882-58M RAF Power Recliner 2881/2882-58H RAF Power Recliner with Power Headrest



Armless Recliner 2881/2882-59M Armless Power Recliner 2881/2882-59H Armless Power Recliner with Power Headrest



2881/2882-72 Straight Console

### Sample Configurations