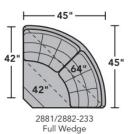

Standard

o Optional

| PRODUCT DIMENSIONS                                    | OVERALL |       |       | SEAT   |       |       |               |               |                   |
|-------------------------------------------------------|---------|-------|-------|--------|-------|-------|---------------|---------------|-------------------|
|                                                       | Height  | Width | Depth | Height | Width | Depth | Arm<br>Height | Open<br>Depth | Wall<br>Clearance |
| Armless Chair<br>-19                                  | 42"     | 26"   | 41"   | 20"    | 26"   | 22"   |               |               |                   |
| Full Wedge<br>-23                                     | 42"     | 64"   | 44"   | 20"    | 42"   | 26"   |               |               |                   |
| LAF Power Recliner with Power<br>Headrest<br>-57H     | 42"     | 30"   | 41"   | 20"    | 24"   | 22"   | 25"           | 68"           | 4"                |
| RAF Power Recliner with Power<br>Headrest<br>-58H     | 42"     | 30"   | 41"   | 20"    | 24"   | 22"   | 25"           | 68"           | 4"                |
| Armless Power Recliner with Power<br>Headrest<br>-59H | 42"     | 26"   | 41"   | 20"    | 26"   | 22"   |               | 68"           | 4"                |
| Straight Console<br>-72                               | 42"     | 8"    | 38"   | 24"    | 8"    | 25"   |               |               | 4"                |