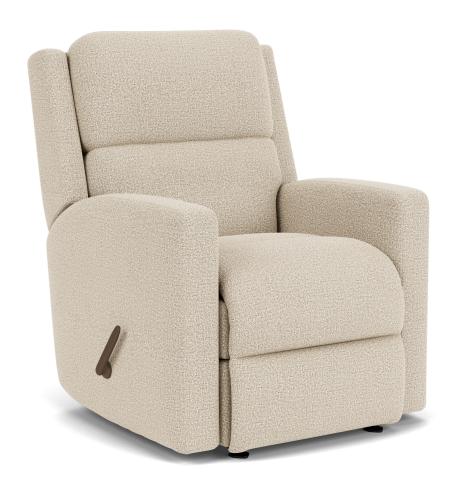

2832-50 in Fabric 593-11

2832-50 in Fabric 962-80

## Chip | 2832

| 53<br>51M<br>51<br>50M<br>50 | FEATURES              |
|------------------------------|-----------------------|
|                              | Flexsteel Spring Unit |
| •                            | DualFlex              |
|                              | Back Construction     |
| •                            | Attached              |
|                              | Seat Construction     |
| •                            | Attached              |
|                              | Seat Cushion(s)       |
| •                            | High-Density (HC)     |
|                              | Tailoring             |
| 0                            | Arm Covers            |

Standard

o Optional

| PRODUCT DIMENSIONS             | OVERALL |       |       | SEAT   |       |       |               |               |                   |
|--------------------------------|---------|-------|-------|--------|-------|-------|---------------|---------------|-------------------|
|                                | Heigh   | Width | Depth | Height | Width | Depth | Arm<br>Height | Open<br>Depth | Wall<br>Clearance |
| Swivel Gliding Recliner<br>-53 | 39"     | 31"   | 35"   | 19"    | 21"   | 21"   | 25"           | 63"           | 13"               |
| Power Rocking Recliner<br>-51M | 39"     | 31"   | 35"   | 19"    | 21"   | 21"   | 25"           | 63"           | 13"               |
| Rocking Recliner<br>-51        | 39"     | 31"   | 35"   | 19"    | 21"   | 21"   | 25"           | 63"           | 13"               |
| Power Recliner<br>-50M         | 39"     | 31"   | 35"   | 19"    | 21"   | 21"   | 25"           | 63"           | 6"                |
| Recliner<br>-50                | 39"     | 31"   | 35"   | 19"    | 21"   | 21"   | 25"           | 63"           | 6"                |