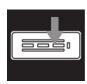

A single USB port is included on each power button control on styles with arms.

A home feature returns the headrest, footrest, and lumbar support to their original positions.