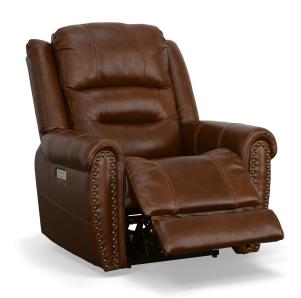

## Oscar | 1591

| 50PH | FEATURES                          |  |  |  |  |  |  |  |  |
|------|-----------------------------------|--|--|--|--|--|--|--|--|
|      | Flexsteel Spring Unit             |  |  |  |  |  |  |  |  |
| •    | DualFlex                          |  |  |  |  |  |  |  |  |
| •    | Back Construction Attached        |  |  |  |  |  |  |  |  |
| •    | Seat Construction<br>Attached     |  |  |  |  |  |  |  |  |
| •    | Seat Cushion(s) High-Density (HC) |  |  |  |  |  |  |  |  |

## **NOTES**

Printed samples may vary from actual swatches. Please refer to

Upholstery material: Leather/match

Extended footrest.

Removable backs allow for easy lifting and maneuvering through doorways.

Power allows you to smoothly recline to any position, adjust the headrests, and adjust the lumbar supports.