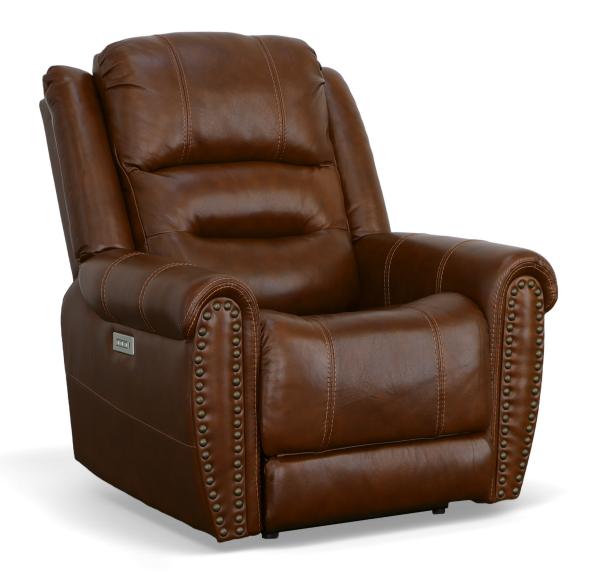

## Oscar | 1591

| 50PH | FEATURES                          |  |  |  |  |  |  |  |  |
|------|-----------------------------------|--|--|--|--|--|--|--|--|
|      | Flexsteel Spring Unit             |  |  |  |  |  |  |  |  |
| •    | DualFlex                          |  |  |  |  |  |  |  |  |
| •    | Back Construction Attached        |  |  |  |  |  |  |  |  |
| •    | Seat Construction<br>Attached     |  |  |  |  |  |  |  |  |
| •    | Seat Cushion(s) High-Density (HC) |  |  |  |  |  |  |  |  |

Standard

o Optional

| PRODUCT DIMENSIONS                                   | OVERALL |         |       | SEAT   |       |         |               |               |                   |
|------------------------------------------------------|---------|---------|-------|--------|-------|---------|---------------|---------------|-------------------|
|                                                      | Height  | t Width | Depth | Height | Width | n Depth | Arm<br>Height | Open<br>Depth | Wall<br>Clearance |
| Power Recliner with Power Headrest & Lumbar<br>-50PH | 43"     | 38"     | 42"   | 19"    | 23"   | 21"     | 25"           | 73"           | 6"                |

## **NOTES**

Printed samples may vary from actual swatches. Please refer to

Upholstery material: Leather/match

Extended footrest.

Removable backs allow for easy lifting and maneuvering through doorways.

Power allows you to smoothly recline to any position, adjust the headrests, and adjust the lumbar supports.