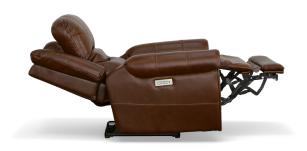

## **NOTES**

Printed samples may vary from actual swatches. Please refer to

Upholstery material: Leather/match

Extended footrest.

Removable backs allow for easy lifting and maneuvering through doorways.

Power allows you to smoothly recline to any position, adjust the headrests, and adjust the lumbar supports.

A single USB port is included on each power button control on styles with arms.

A home feature returns the headrest, footrest, and lumbar support to their original positions.

## **Home Button**

The home button returns the headrest, footrest, and lumbar support to their original positions. To activate the home button, press and hold the button used to lower the footrest.

MyRecline F4 Mobile App Download the free MyRecline F4 app to program memory positions and use your device as a wireless remote control.