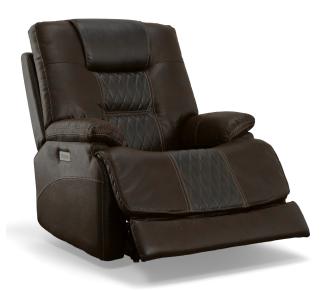

# Dakota | 1586

| 50PH | FEATURES              |  |  |  |  |  |  |  |
|------|-----------------------|--|--|--|--|--|--|--|
|      | Flexsteel Spring Unit |  |  |  |  |  |  |  |
| •    | DualFlex              |  |  |  |  |  |  |  |
|      | Back Construction     |  |  |  |  |  |  |  |
| •    | Attached              |  |  |  |  |  |  |  |
|      | Seat Construction     |  |  |  |  |  |  |  |
| •    | Attached              |  |  |  |  |  |  |  |
|      | Seat Cushion(s)       |  |  |  |  |  |  |  |
| •    | High-Density (HC)     |  |  |  |  |  |  |  |

ullet Standard

o Optional

| PRODUCT DIMENSIONS                                   | OVERALL |         |       | SEAT   |       |       |               |               |                   |
|------------------------------------------------------|---------|---------|-------|--------|-------|-------|---------------|---------------|-------------------|
|                                                      | Heigh   | t Width | Depth | Height | Width | Depth | Arm<br>Height | Open<br>Depth | Wall<br>Clearance |
| Power Recliner with Power Headrest & Lumbar<br>-50PH | 44"     | 37"     | 42"   | 19"    | 21"   | 21"   | 25"           | 72"           | 6"                |