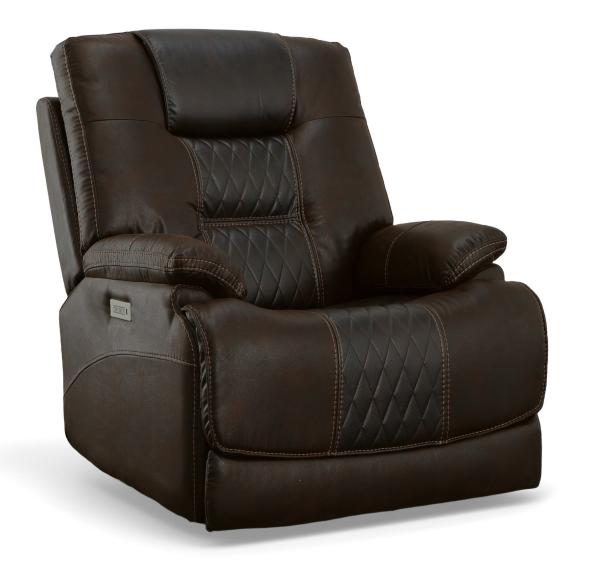

1586-50PH in Fabric 374-70

1586-50PH in Fabric 374-70

# Dakota | 1586

| 50PH | FEATURES              |  |  |  |  |  |  |  |
|------|-----------------------|--|--|--|--|--|--|--|
|      | Flexsteel Spring Unit |  |  |  |  |  |  |  |
| •    | DualFlex              |  |  |  |  |  |  |  |
|      | Back Construction     |  |  |  |  |  |  |  |
| •    | Attached              |  |  |  |  |  |  |  |
|      | Seat Construction     |  |  |  |  |  |  |  |
| •    | Attached              |  |  |  |  |  |  |  |
|      | Seat Cushion(s)       |  |  |  |  |  |  |  |
| •    | High-Density (HC)     |  |  |  |  |  |  |  |

ullet Standard

o Optional

| PRODUCT DIMENSIONS                                   | OVERALL |         |       | SEAT   |       |       |               |               |                   |
|------------------------------------------------------|---------|---------|-------|--------|-------|-------|---------------|---------------|-------------------|
|                                                      | Heigh   | t Width | Depth | Height | Width | Depth | Arm<br>Height | Open<br>Depth | Wall<br>Clearance |
| Power Recliner with Power Headrest & Lumbar<br>-50PH | 44"     | 37"     | 42"   | 19"    | 21"   | 21"   | 25"           | 72"           | 6"                |

#### **NOTES**

Lay-flat mechanism allows you to fully recline for a quick snooze or longer sleeping comfort

Extended footrest.

Removable backs allow for easy lifting and maneuvering through doorways.

Power allows you to smoothly recline to any position, adjust the headrests, and adjust the lumbar supports.