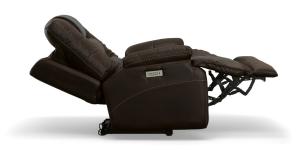

#### **NOTES**

Lay-flat mechanism allows you to fully recline for a quick snooze or longer sleeping comfort

Extended footrest.

Removable backs allow for easy lifting and maneuvering through doorways.

Power allows you to smoothly recline to any position, adjust the headrests, and adjust the lumbar supports.

A single USB port is included on each power button control on styles with arms.

A home feature returns the headrest, footrest, and lumbar support to their original positions.

### **Home Button**

The home button returns the headrest, footrest, and lumbar support to their original positions. To activate the home button, press and hold the button used to lower the footrest.

MyRecline F4 Mobile App Download the free MyRecline F4 app to program memory positions and use your device as a wireless remote control.