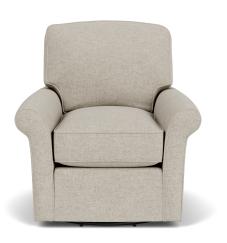

002C-13 in Fabric 818-01

002C-13 in Fabric 818-01

002C-13 in Fabric 818-01

FLEXSTEEL®

© Flexsteel Industries, Inc. | Last Updated 08/28/2024

Parkway | 002C

## Parkway | 002C

FEATURES
Flexsteel Spring Unit
Sinuous Wire
Back Construction
Attached
Seat Cushion(s)
Plush (PC)
Tailoring
Arm Covers

|                      | Height | Width | Depth | Height | Width | Depth | Arm<br>Height |
|----------------------|--------|-------|-------|--------|-------|-------|---------------|
| Swivel Glider<br>-13 | 36"    | 34"   | 38"   | 19"    | 20"   | 20"   | 23"           |
|                      |        |       |       |        |       |       |               |