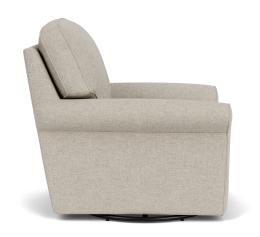

002C-13 in Fabric 818-01

002C-13 in Fabric 818-01

002C-13 in Fabric 818-01

FLEXSTEEL®

© Flexsteel Industries, Inc. | Last Updated 08/28/2024

Parkway | 002C

## Parkway | 002C

FEATURES
Flexsteel Spring Unit
Sinuous Wire
Back Construction
Attached
Seat Cushion(s)
Plush (PC)
Tailoring
Arm Covers

|                      | Height | Width | Depth | Height | Width | Depth | Arm<br>Height |
|----------------------|--------|-------|-------|--------|-------|-------|---------------|
| Swivel Glider<br>-13 | 36"    | 34"   | 38"   | 19"    | 20"   | 20"   | 23"           |
|                      |        |       |       |        |       |       |               |