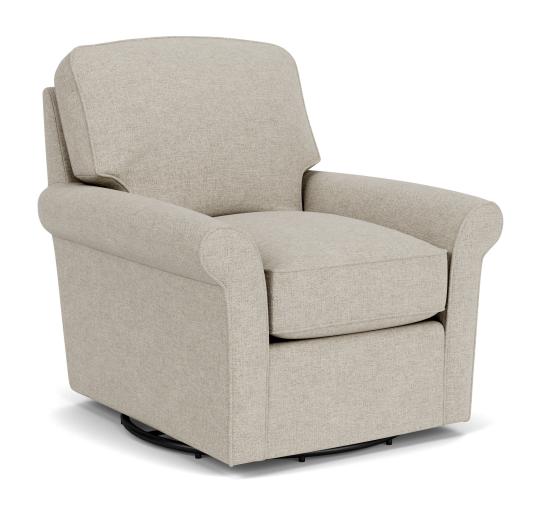

002C-13 in Fabric 818-01

002C-13 in Fabric 818-01

002C-13 in Fabric 818-01

FLEXSTEEL®

© Flexsteel Industries, Inc. | Last Updated 08/28/2024

Parkway | 002C

## Parkway | 002C

FEATURES
Flexsteel Spring Unit
Sinuous Wire
Back Construction
Attached
Seat Cushion(s)
Plush (PC)
Tailoring
Arm Covers

|                      | Height | Width | Depth | Height | Width | Depth | Arm<br>Height |
|----------------------|--------|-------|-------|--------|-------|-------|---------------|
| Swivel Glider<br>-13 | 36"    | 34"   | 38"   | 19"    | 20"   | 20"   | 23"           |
|                      |        |       |       |        |       |       |               |